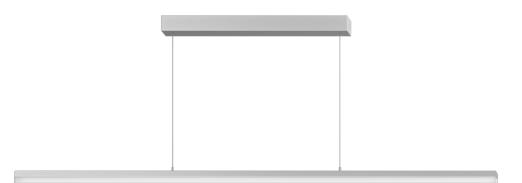

# SPINAled with acrylic glass diffuser Pendant lamps

#### **Product description**

Art. No.: 4014.120.27.0 DIG Product name: SPINAled pendant lamp Housing colour: natural anodised Material: Extruded aluminium mat anodised, with passive cooling Equipment: For mounting on the ceiling, 2 nickel-plated steelcable suspensions, length 2500 mm, continuously adjustable height, 2 cable holders, transparent cable 2 x 0.35 mm<sup>2</sup> Dimensions (mm): 1200 x 20 x 30 Optics/light technology: acrylic glass diffuser opal Function: transparent round cable 2 x 0.35 mm2,, infinite height settings, length 2500mm Weight (kg): 2.10 Protection level: IP 20 Protection class: I Control gear: PS 230 V/50 Hz (in a separate housing) Lighting control: DALI/TouchDIM

**Specification text/Description:** Article: 4014.120.27.0 DIG; Article name: SPINAled pendant lamp; Description: SPINAled with opal diffuser is pure lighting aesthetics. With its filigree appearance, it is the ideal lamp for universal lighting solutions.; Color: natural anodised; Optics: acrylic glass diffuser opal; Light control: DALI/TouchDIM; Watt: 23W; Kelvin: 2700K; Lumen: 2160lm/lamp; Materialisation: aluminium; transparent round cable 2 x 0.35 mm2,; infinite height settings, length 2500mm; Control gear: control gear 230 V/50 Hz; CRI: >90; Protection class: I; Protection level: IP 20; Weight (incl. packaging): 2,1kg; Lenght: 1200mm; Dimension: 1200 x 20 x 30mm