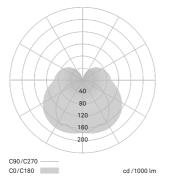

## Light distribution

#### Light specification/technical data

Lamp: LED System power (W): 23 Light flux (lm/lamp): 2160 Luminous efficiency (lm/W): 94 Colour temperature (K): 2700 Colour rendering index (CRI): >90 Light distribution: Direct beam Lifetime: 50'000h L90 B10 (Ta 25° C) Energy efficiency: D Colour consistency (MacAdam): 3