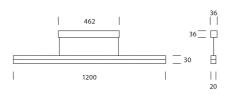

Drawings Art. No.: 4014.120.27.0 DIG

#### **Product description**

Art. No.: 4014.120.27.0 DIG Product name: SPINAled pendant lamp Housing colour: natural anodised Material: Extruded aluminium mat anodised, with passive cooling Equipment: For mounting on the ceiling, 2 nickel-plated steelcable suspensions, length 2500 mm, continuously adjustable height, 2 cable holders, transparent cable 2 x 0.35 mm<sup>2</sup> Dimensions (mm): 1200 x 20 x 30 Optics/light technology: acrylic glass diffuser opal Function: transparent round cable 2 x 0.35 mm2,, infinite height settings, length 2500mm Weight (kg): 2.10 Protection level: IP 20 Protection class: I Control gear: PS 230 V/50 Hz (in a separate housing) Lighting control: DALI/TouchDIM

**Specification text/Description:** Article: 4014.120.27.0 DIG; Article name: SPINAled pendant lamp; Description: SPINAled with opal diffuser is pure lighting aesthetics. With its filigree appearance, it is the ideal lamp for universal lighting solutions.; Color: natural anodised; Optics: acrylic glass diffuser opal; Light control: DALI/TouchDIM; Watt: 23W; Kelvin: 2700K; Lumen: 2160lm/lamp; Materialisation: aluminium; transparent round cable 2 x 0.35 mm2,; infinite height settings, length 2500mm; Control gear: control gear 230 V/50 Hz; CRI: >90; Protection class: I; Protection level: IP 20; Weight (incl. packaging): 2,1kg; Lenght: 1200mm; Dimension: 1200 x 20 x 30mm