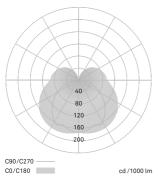

#### Light specification/technical data

Lamp: LED

System power (W): 23 Light flux (lm/lamp): 2320 Luminous efficiency (lm/W): 101 Colour temperature (K): 3000 Colour rendering index (CRI): >90 Light distribution: Direct beam Lifetime: 50'000h L90 B10 (Ta 25° C)

## Light distribution