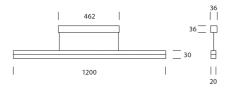

Dimensions (mm): 1200 x 20 x 30

Optics/light technology: acrylic glass diffuser opal

Function: transparent round cable 2 x 0.35 mm2,, infinite height

settings, length 2500mm Weight (kg): 2.10 Protection level: IP 20 Protection class: I

## Drawings

Art. No.: 4014.120.30.0 DIG