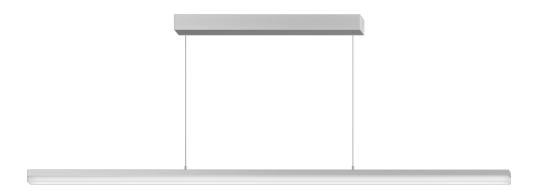

# SPINAled with acrylic glass diffuser Pendant lamps

#### **Product description**

Art. No.: 4014.120.30.0 DIG

Product name: SPINAled pendant lamp Housing colour: natural anodised

Material: Extruded aluminium mat anodised, with passive cooling Equipment: For mounting on the ceiling, 2 nickel-plated steel-cable suspensions, length 2500 mm, continuously adjustable height, 2 cable holders, transparent cable 2 x 0.35 mm<sup>2</sup>

Dimensions (mm): 1200 x 20 x 30

Optics/light technology: acrylic glass diffuser opal

Function: transparent round cable 2 x 0.35 mm2,, infinite height

settings, length 2500mm Weight (kg): 2.10 Protection level: IP 20 Protection class: I