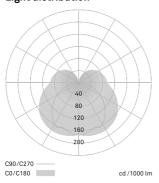

(Ta 25° C)

Energy efficiency: D

Colour consistency (MacAdam): 3

Specification text/Description: Article: 4014.150.27.0; Article name: SPINAled pendant lamp; Description: SPINAled with opal diffuser is pure lighting aesthetics. With its filigree appearance, it is the ideal lamp for universal lighting solutions.; Color: natural anodised; Optics: acrylic glass diffuser opal; Light control: on/off; Watt: 29W; Kelvin: 2700K; Lumen: 2700lm/lamp; Materialisation: aluminium; transparent round cable 2 x 0.35 mm2,; infinite height settings, length 2500mm; Control gear: control gear 230 V/50 Hz; CRI: >90; Protection class: I; Protection level: IP 20; Weight (incl. packaging): 2,46kg; Lenght: 1500mm; Dimension: 1500 x 20 x 30mm

#### **Drawings**

Art. No.: 4014.150.27.0



## Light distribution



### **Specifications**