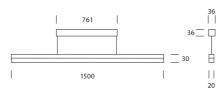

Dimensions (mm): 1500 x 20 x 30

Optics/light technology: acrylic glass diffuser opal

Function: transparent round cable 2 x 0.35 mm2,, infinite height

settings, length 2500mm Weight (kg): 2.46 Protection level: IP 20

#### **Drawings**

Art. No.: 4014.150.27.0