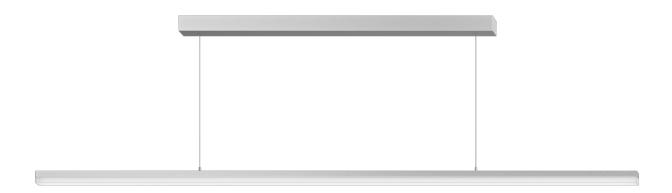

# SPINAled with acrylic glass diffuser Pendant lamps

#### **Product description**

Art. No.: 4014.150.27.0

Product name: SPINAled pendant lamp Housing colour: natural anodised

Material: Extruded aluminium mat anodised, with passive cooling Equipment: For mounting on the ceiling, 2 nickel-plated steel-cable suspensions, length 2500 mm, continuously adjustable height, 2 cable holders, transparent cable 2 x 0.35 mm<sup>2</sup>

Dimensions (mm): 1500 x 20 x 30

Optics/light technology: acrylic glass diffuser opal

Function: transparent round cable 2 x 0.35 mm2,, infinite height

settings, length 2500mm Weight (kg): 2.46 Protection level: IP 20