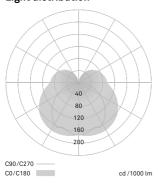

#### Light specification/technical data

Lamp: LED

System power (W): 23 Light flux (lm/lamp): 2160 Luminous efficiency (lm/W): 94 Colour temperature (K): 2700 Colour rendering index (CRI): >90 Light distribution: Direct beam Lifetime: 50'000h L90 B10 (Ta 25° C)

## Light distribution