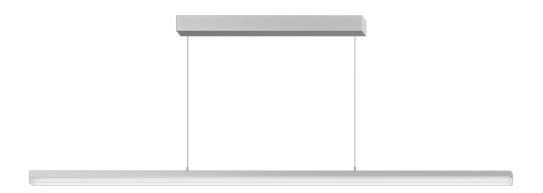

# SPINAled with acrylic glass diffuser Pendant lamps

#### **Product description**

Art. No.: 4014.120.27.0

Product name: SPINAled pendant lamp Housing colour: natural anodised

Material: Extruded aluminium mat anodised, with passive cooling Equipment: For mounting on the ceiling, 2 nickel-plated steel-cable suspensions, length 2500 mm, continuously adjustable height, 2 cable holders, transparent cable 2 x 0.35 mm²

Dimensions (mm): 1200 x 20 x 30

Optics/light technology: acrylic glass diffuser opal

Function: transparent round cable 2 x 0.35 mm2,, infinite height

settings, length 2500mm Weight (kg): 2.10

Protection level: IP 20 Protection class: I