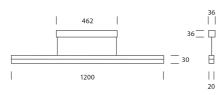

Dimensions (mm): 1200 x 20 x 30

Optics/light technology: acrylic glass diffuser opal

Function: transparent round cable 2 x 0.35 mm2,, infinite height

settings, length 2500mm Weight (kg): 2.10

Protection level: IP 20 Protection class: I

#### **Drawings**

Art. No.: 4014.120.27.0