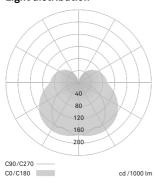

#### Light specification/technical data

Lamp: LED

System power (W): 29 Light flux (lm/lamp): 2900 Luminous efficiency (lm/W): 100 Colour temperature (K): 3000 Colour rendering index (CRI): >90 Light distribution: Direct beam Lifetime: 50'000h L90 B10 (Ta 25° C)

## Light distribution