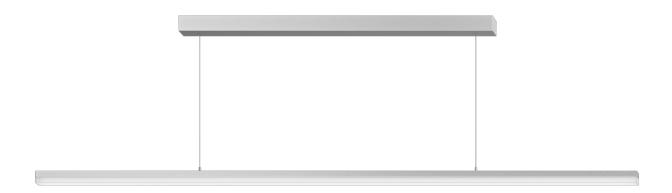

# SPINAled with acrylic glass diffuser Pendant lamps

#### **Product description**

Art. No.: 4014.150.30.0

Product name: SPINAled pendant lamp Housing colour: natural anodised

Material: Extruded aluminium mat anodised, with passive cooling Equipment: For mounting on the ceiling, 2 nickel-plated steel-cable suspensions, length 2500 mm, continuously adjustable height, 2 cable holders, transparent cable 2 x 0.35 mm²

Dimensions (mm): 1500 x 20 x 30

Optics/light technology: acrylic glass diffuser opal

Function: transparent round cable 2 x 0.35 mm2,, infinite height

settings, length 2500mm Weight (kg): 2.46 Protection level: IP 20