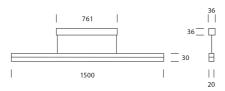

Dimensions (mm): 1500 x 20 x 30

Optics/light technology: acrylic glass diffuser opal

Function: transparent round cable 2 x 0.35 mm2,, infinite height

settings, length 2500mm Weight (kg): 2.46 Protection level: IP 20

#### **Drawings**

Art. No.: 4014.150.30.0