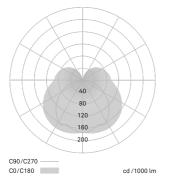

## Light distribution

#### Light specification/technical data

Lamp: LED System power (W): 29 Light flux (lm/lamp): 2900 Luminous efficiency (lm/W): 100 Colour temperature (K): 3000 Colour rendering index (CRI): >90 Light distribution: Direct beam Lifetime: 50'000h L90 B10 (Ta 25° C) Energy efficiency: D Colour consistency (MacAdam): 3