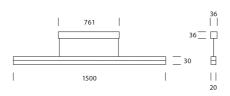

Drawings Art. No.: 4014.150.30.0 DIG

#### **Product description**

Art. No.: 4014.150.30.0 DIG Product name: SPINAled pendant lamp Housing colour: natural anodised Material: Extruded aluminium mat anodised, with passive cooling Equipment: For mounting on the ceiling, 2 nickel-plated steelcable suspensions, length 2500 mm, continuously adjustable height, 2 cable holders, transparent cable 2 x 0.35 mm<sup>2</sup> Dimensions (mm): 1500 x 20 x 30 Optics/light technology: acrylic glass diffuser opal Function: transparent round cable 2 x 0.35 mm2,, infinite height settings, length 2500mm Weight (kg): 2.46 Protection level: IP 20 Protection class: I Control gear: PS 230 V/50 Hz (in a separate housing) Lighting control: DALI/TouchDIM

**Specification text/Description:** Article: 4014.150.30.0 DIG; Article name: SPINAled pendant lamp; Description: SPINAled with opal diffuser is pure lighting aesthetics. With its filigree appearance, it is the ideal lamp for universal lighting solutions.; Color: natural anodised; Optics: acrylic glass diffuser opal; Light control: DALI/TouchDIM; Watt: 29W; Kelvin: 3000K; Lumen: 2900lm/lamp; Materialisation: aluminium; transparent round cable 2 x 0.35 mm2,; infinite height settings, length 2500mm; Control gear: control gear 230 V/50 Hz; CRI: >90; Protection class: I; Protection level: IP 20; Weight (incl. packaging): 2,46kg; Lenght: 1500mm; Dimension: 1500 x 20 x 30mm