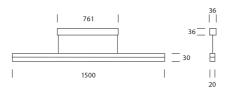

#### **Drawings**

Art. No.: 4014.150.40.0

Dimensions (mm): 1500 x 20 x 30

Optics/light technology: acrylic glass diffuser opal

Function: transparent round cable 2 x 0.35 mm2,, infinite height

settings, length 2500mm Weight (kg): 2.46 Protection level: IP 20 Protection class: I