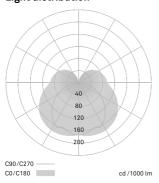

## Light distribution

#### Light specification/technical data

Lamp: LED

System power (W): 29 Light flux (lm/lamp): 3000 Luminous efficiency (lm/W): 103 Colour temperature (K): 4000 Colour rendering index (CRI): >90 Light distribution: Direct beam Lifetime: 50'000h L90 B10 (Ta 25° C)