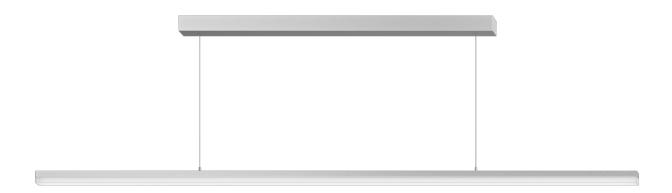

# SPINAled with acrylic glass diffuser Pendant lamps

#### **Product description**

Art. No.: 4014.150.40.0

Product name: SPINAled pendant lamp Housing colour: natural anodised

Material: Extruded aluminium mat anodised, with passive cooling Equipment: For mounting on the ceiling, 2 nickel-plated steel-cable suspensions, length 2500 mm, continuously adjustable height, 2 cable holders, transparent cable 2 x 0.35 mm²

Dimensions (mm): 1500 x 20 x 30

Optics/light technology: acrylic glass diffuser opal

Function: transparent round cable 2 x 0.35 mm2,, infinite height

settings, length 2500mm Weight (kg): 2.46 Protection level: IP 20 Protection class: I