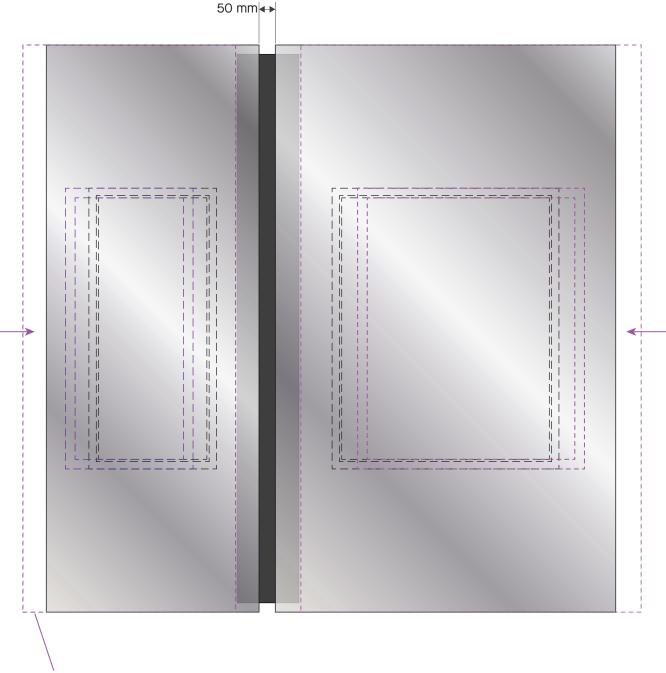

once all pieces are placed on the wall slide the left and right mirror toward the central mirror leave a 5cm gap between the big mirrors in order to show the black mirror

postition when open for mounting