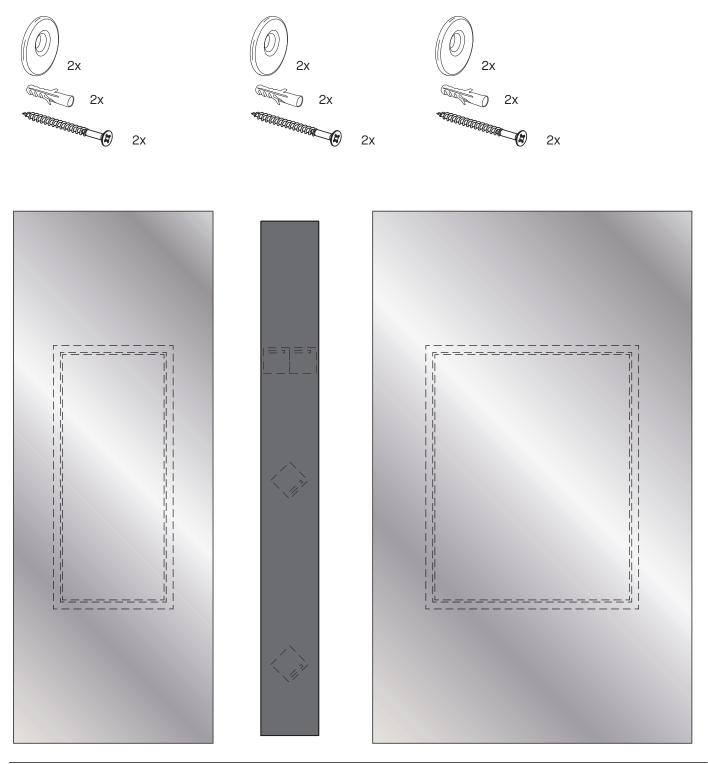

## Luna Black Round L 2869.850

Before mounting this mirror go to deknudtmirrors.com | Products | Luna Black Round L | scroll to WATCH INSTRUCTION VIDEO

suspension accessories delivered with the mirror

place the mirrors on the washers in the 'open' position

once all pieces are placed on the wall slide the left and right mirror toward the central mirror leave a 5cm gap between the big mirrors in order to show the black mirror

postition when open for mounting