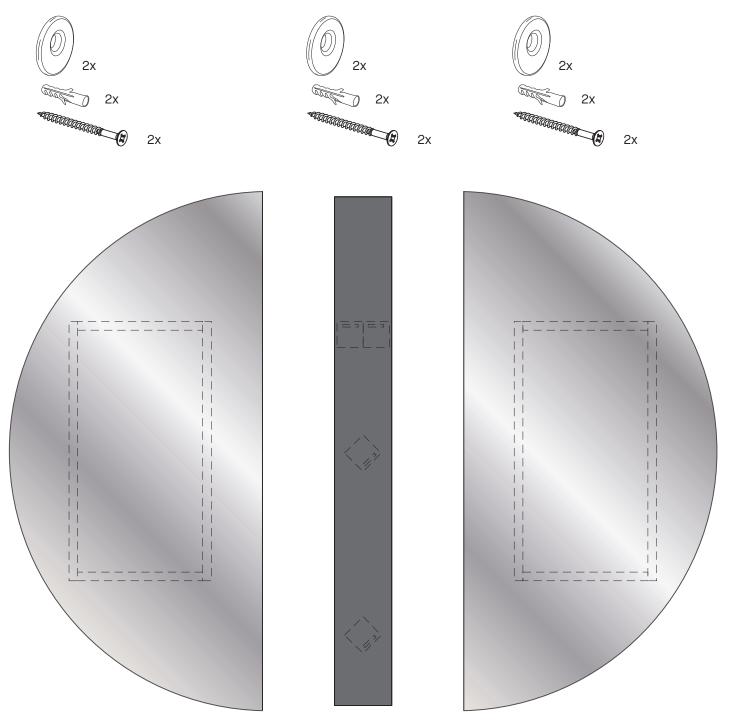

## Luna Black Round L 2869.450

Before mounting this mirror go to

deknudtmirrors.com | Products | Luna Black Round L | scroll to WATCH INSTRUCTION VIDEO

suspension accessories delivered with the mirror

place the mirrors on the washers in the 'open' position

once all pieces are placed on the wall slide the left and right mirror toward the central mirror leave a 5cm gap between the big mirrors in order to show the black mirror

postition when open for mounting