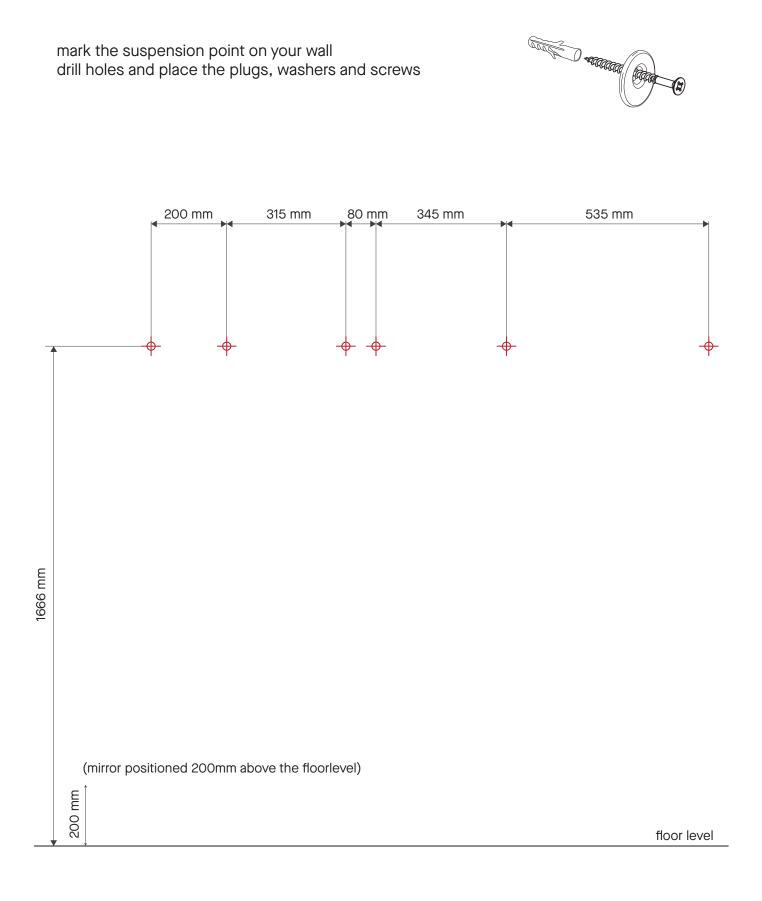

## Luna Black Round L 2869.450

Before mounting this mirror go to

deknudtmirrors.com | Products | Luna Black Round L | scroll to WATCH INSTRUCTION VIDEO

suspension accessories delivered with the mirror

place the mirrors on the washers in the 'open' position

## Luna Black Round L 2869.850

Before mounting this mirror go to deknudtmirrors.com | Products | Luna Black Round L | scroll to WATCH INSTRUCTION VIDEO

suspension accessories delivered with the mirror

place the mirrors on the washers in the 'open' position