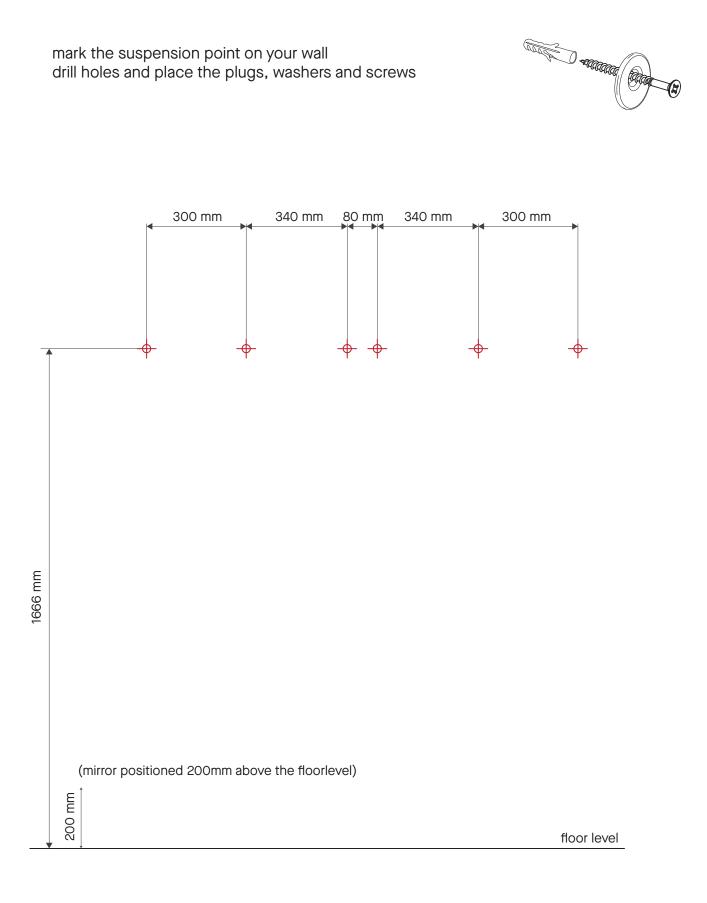

once all pieces are placed on the wall slide the left and right mirror toward the central mirror leave a 5cm gap between the big mirrors in order to show the black mirror

postition when open for mounting