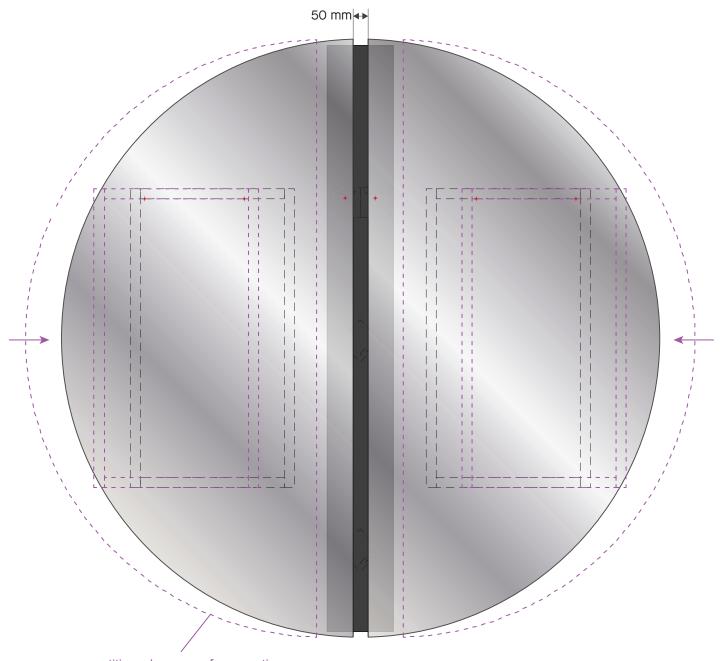

once all pieces are placed on the wall slide the left and right mirror toward the central mirror leave a 5cm gap between the big mirrors in order to show the black mirror

postition when open for mounting