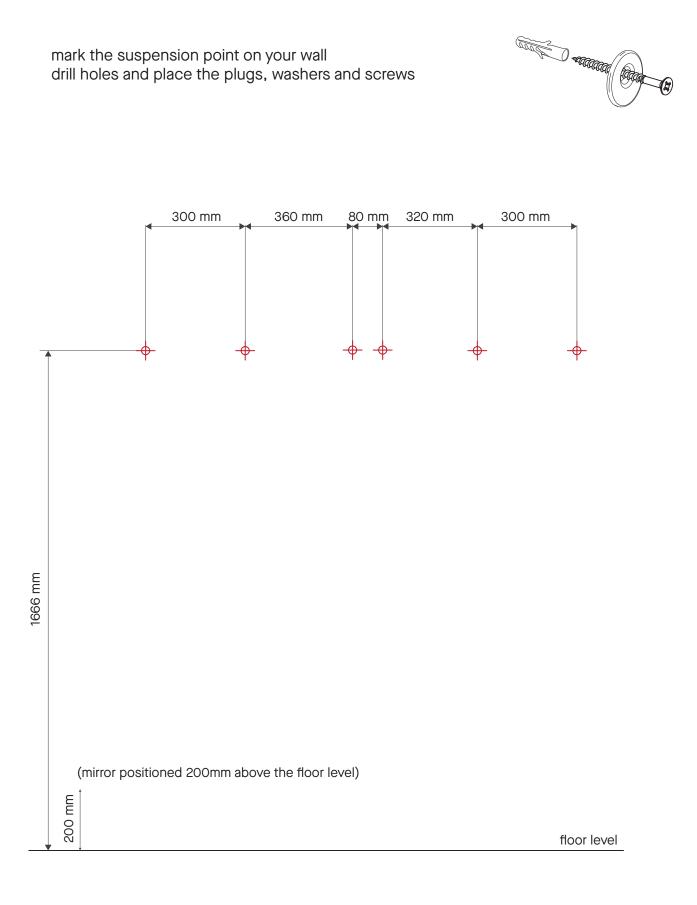

## Luna Light Round L 2869.490

Before mounting this mirror go to

deknudtmirrors.com | Products | Luna Light Round L | scroll to WATCH INSTRUCTION VIDEO

suspension accessories delivered with the mirror

place the mirrors on the washers in the 'open' position