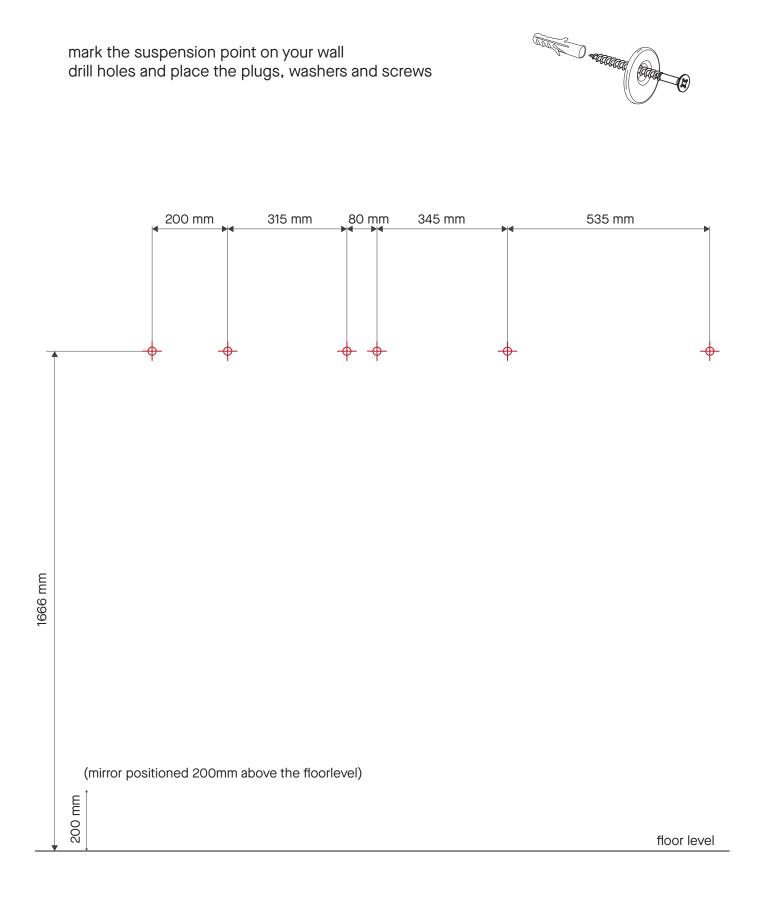

## Luna Light Round L 2869.490

Before mounting this mirror go to

deknudtmirrors.com | Products | Luna Light Round L | scroll to WATCH INSTRUCTION VIDEO

suspension accessories delivered with the mirror

place the mirrors on the washers in the 'open' position

## Luna Light Rect. L 2869.890

Before mounting this mirror go to deknudtmirrors.com | Products | Luna Light Rect. L | scroll to WATCH INSTRUCTION VIDEO

suspension accessories delivered with the mirror

place the mirrors on the washers in the 'open' position