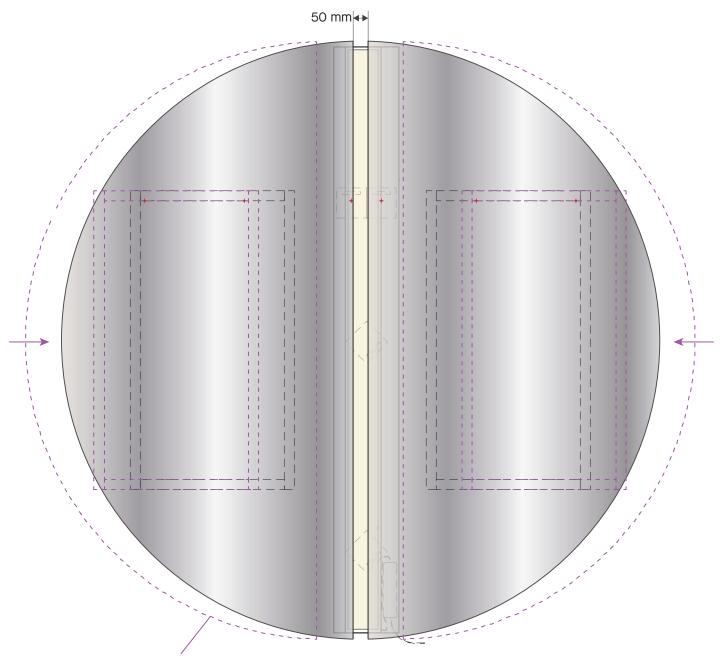

once all pieces are placed on the wall slide the left and right mirror,

toward the central light-module

leave a 5cm gap between the big mirrors in order to show the light-module

postition when open for mounting