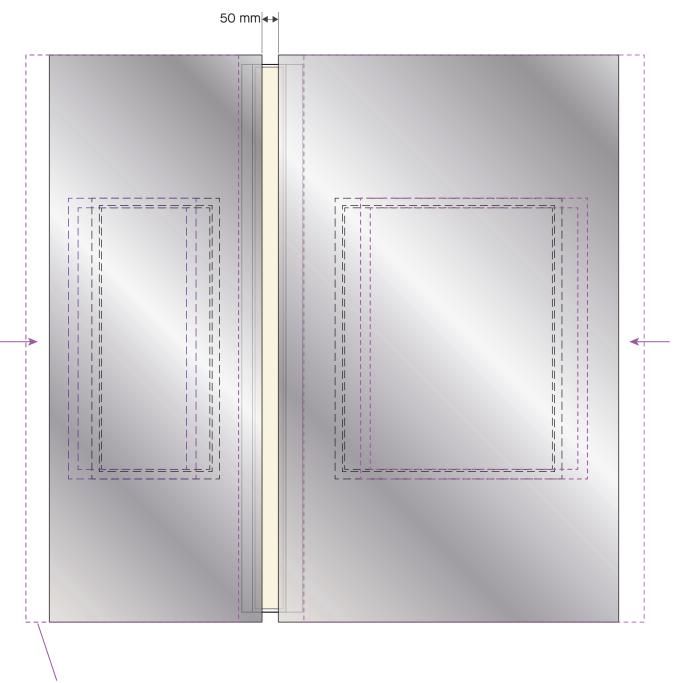

once all pieces are placed on the wall slide the left and right mirror,

toward the central light-module

leave a 5cm gap between the big mirrors in order to show the light-module

postition when open for mounting