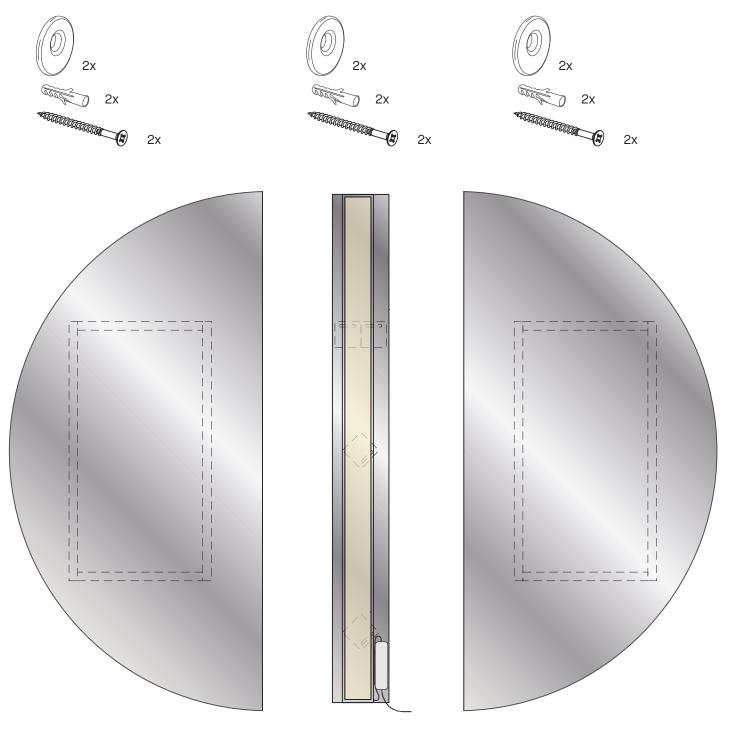

## Luna Light Round L 2869.490

Before mounting this mirror go to

deknudtmirrors.com | Products | Luna Light Round L | scroll to WATCH INSTRUCTION VIDEO

suspension accessories delivered with the mirror

place the mirrors on the washers in the 'open' position

once all pieces are placed on the wall slide the left and right mirror,

toward the central light-module

leave a 5cm gap between the big mirrors in order to show the light-module

postition when open for mounting