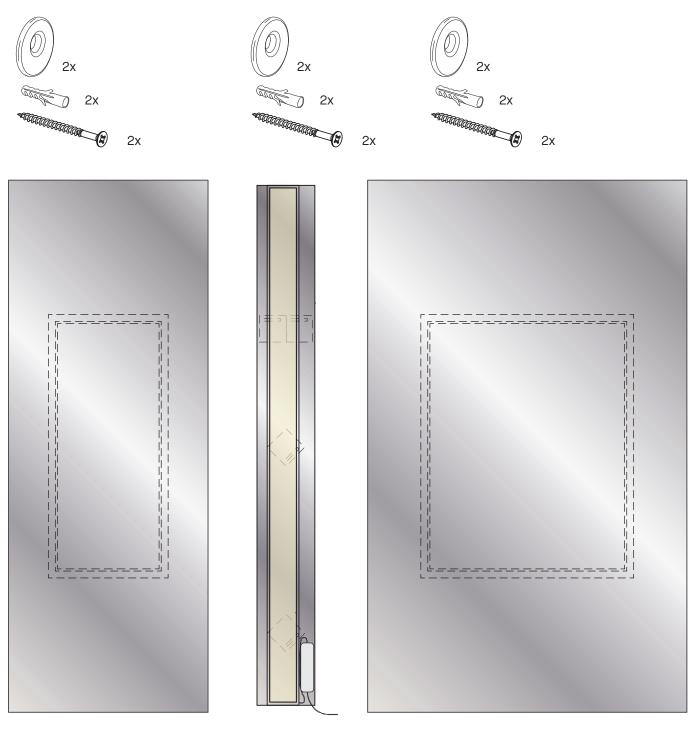

## Luna Light Rect. L 2869.890

Before mounting this mirror go to deknudtmirrors.com | Products | Luna Light Rect. L | scroll to WATCH INSTRUCTION VIDEO

suspension accessories delivered with the mirror

place the mirrors on the washers in the 'open' position

once all pieces are placed on the wall slide the left and right mirror,

toward the central light-module

leave a 5cm gap between the big mirrors in order to show the light-module

postition when open for mounting