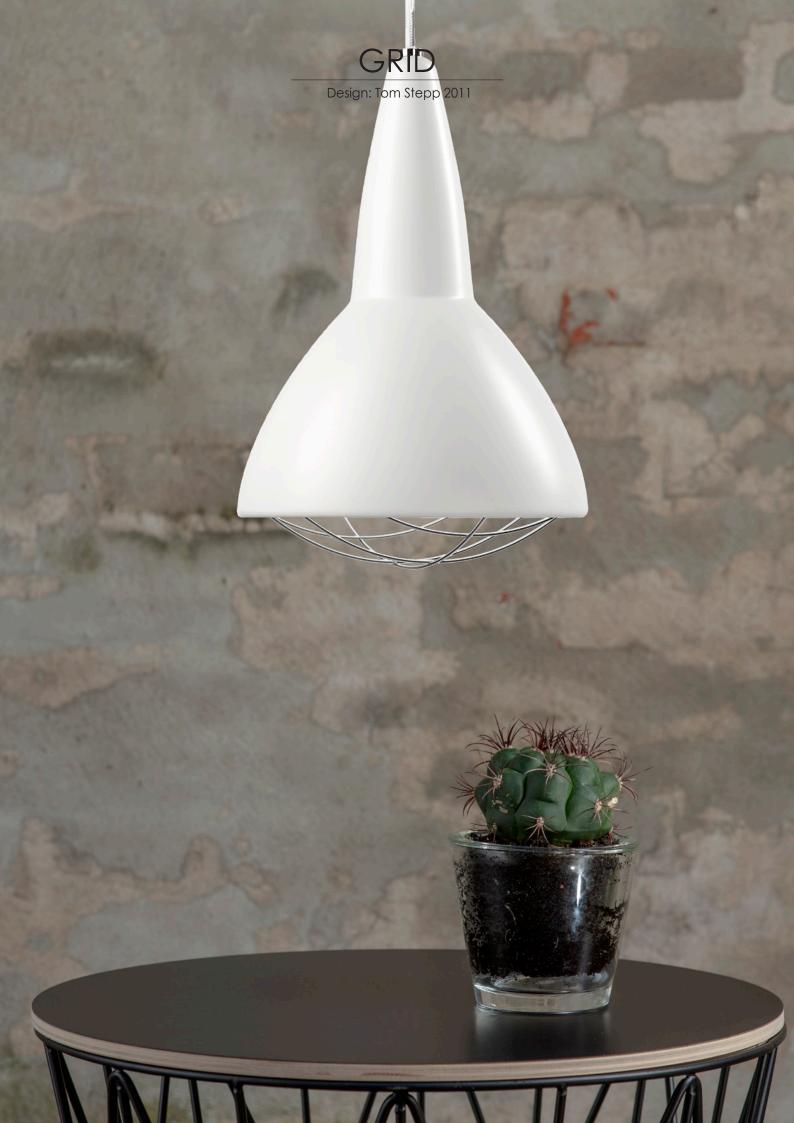

## **GRID**

## Features:

- Pendant available in several colors
- Pleasant direct light without glare
- Small pendant with a wide beam
- The grid serves both as a decorative element and tamper protection
- Strong construction perfect for both private and public applications