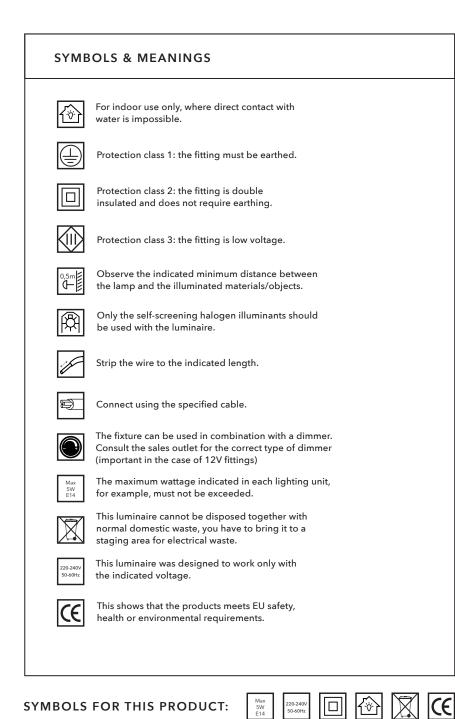

| installing o<br>1. The lu | ly the instruction manual and below information carefully before<br>r using this product and keep this user manual for further reference.<br>Iminaires may only be installed by authorized and qualified<br>icians according the valid regulations for electrical installation.<br>enance of the luminaires is limited to their surfaces. During<br>enance no moisture can come into contact with any areas of the |
|---------------------------|--------------------------------------------------------------------------------------------------------------------------------------------------------------------------------------------------------------------------------------------------------------------------------------------------------------------------------------------------------------------------------------------------------------------|
|                           | icians according the valid regulations for electrical installation.<br>enance of the luminaires is limited to their surfaces. During                                                                                                                                                                                                                                                                               |
|                           | 5                                                                                                                                                                                                                                                                                                                                                                                                                  |
| maint                     | nal connections or voltage control parts.                                                                                                                                                                                                                                                                                                                                                                          |
| by me                     | lectrical supply must be switched off at the outset, preferably<br>eans of a switch in the distribution box, before any installation,<br>enance or repair work is undertaken.                                                                                                                                                                                                                                      |
| 4. Exteri                 | or light must not be installed during rain.                                                                                                                                                                                                                                                                                                                                                                        |
|                           | account of the minimal separation distance from other objects<br>ne room required around the fitting.                                                                                                                                                                                                                                                                                                              |
| ments                     | ny doubt, consult a professional, taking local installation require-<br>i into account. Some countries stipulate that lighting may be<br>ed only by registered installers.                                                                                                                                                                                                                                         |
|                           | ping screws in electrical connections must be adequately tightened.<br>particularly the case with 12V low voltage conductors.                                                                                                                                                                                                                                                                                      |
|                           | replacing a halogen lamp, wait for it to cool, for a minimum<br>inutes.                                                                                                                                                                                                                                                                                                                                            |
|                           | with a clean, dry cloth or brush, use no solvents or abrasives.<br>dampness on all electrical components.                                                                                                                                                                                                                                                                                                          |
| 10. Take a                | account of all available technical information.                                                                                                                                                                                                                                                                                                                                                                    |
| 11. Take r                | note of the symbols when connecting wires:                                                                                                                                                                                                                                                                                                                                                                         |
|                           | N = Neutral<br>L = Live<br>🕒 = Earth                                                                                                                                                                                                                                                                                                                                                                               |
| it shal                   | external flexible cable or cord of this luminaire is damaged,<br>I be exclusively replaced by the manufacturer or his service<br>or a similar qualified person in order to avoid a hazard.                                                                                                                                                                                                                         |