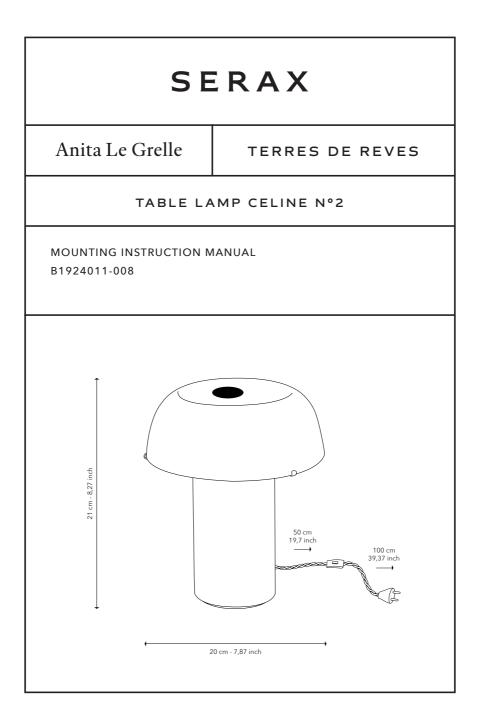

## LUMINARY SPECS

| ТҮРЕ               | Table Lamp                               |
|--------------------|------------------------------------------|
| COLOR              | Black and white                          |
| MATERIAL           | Stoneware and fine bone china            |
| DIMENSIONS         | L20 W20 H21 cm<br>L7,87 W7,87 H8,27 inch |
| WEIGHT             | 1,8 kg                                   |
| SWITCH             | Yes                                      |
| DIMMABLE           | No                                       |
| BULB TYPE          | E14                                      |
| LIGHTBULB INLCUDED | No                                       |
| MAXIMUM VOLTAGE    | 240 Volt                                 |
| MAXIMUM WATTAGE    | 5 W                                      |
| CLASS              | II                                       |
|                    |                                          |
|                    |                                          |
|                    |                                          |
|                    |                                          |
|                    |                                          |
|                    |                                          |