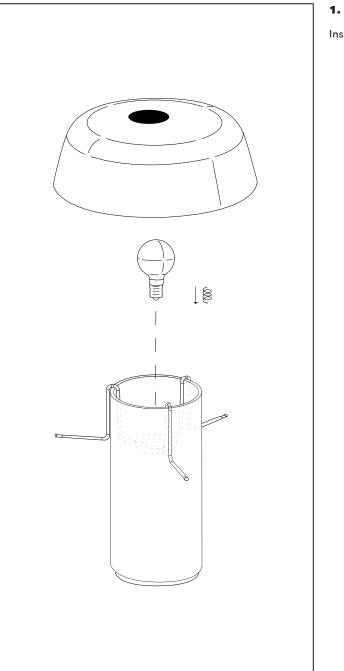

Insert E14 bulb.

## LUMINARY SPECS

| ТҮРЕ               | Table Lamp                               |
|--------------------|------------------------------------------|
| COLOR              | Black and white                          |
| MATERIAL           | Stoneware and fine bone china            |
| DIMENSIONS         | L20 W20 H21 cm<br>L7,87 W7,87 H8,27 inch |
| WEIGHT             | 1,8 kg                                   |
| SWITCH             | Yes                                      |
| DIMMABLE           | No                                       |
| BULB TYPE          | E14                                      |
| LIGHTBULB INLCUDED | No                                       |
| MAXIMUM VOLTAGE    | 240 Volt                                 |
| MAXIMUM WATTAGE    | 5 W