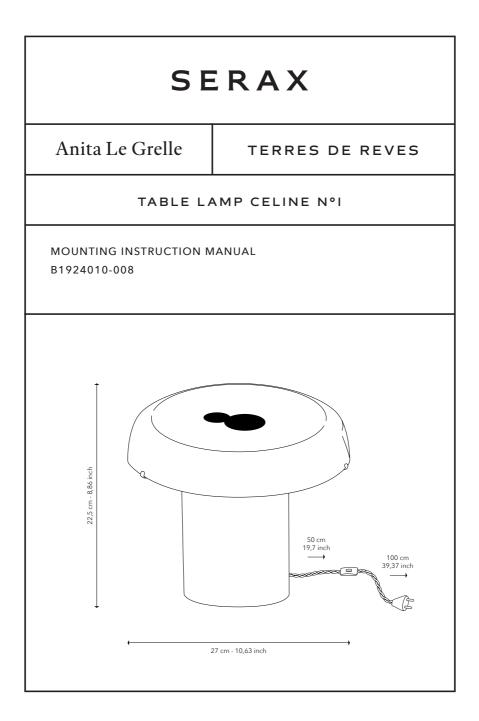

## LUMINARY SPECS

| ТҮРЕ               | Table Lamp                                   |
|--------------------|----------------------------------------------|
| COLOR              | Black and white                              |
| MATERIAL           | Stoneware and fine bone china                |
| DIMENSIONS         | L27 W27 H22,5 cm<br>L10,63 W10,63 H8,86 inch |
| WEIGHT             | 1,1 kg                                       |
| SWITCH             | Yes                                          |
| DIMMABLE           | No                                           |
| BULB TYPE          | E14                                          |
| LIGHTBULB INLCUDED | No                                           |
| MAXIMUM VOLTAGE    | 240 Volt                                     |
| MAXIMUM WATTAGE    | 5 W                                          |
| CLASS              | II                                           |
|                    |                                              |
|                    |                                              |
|                    |                                              |
|                    |                                              |