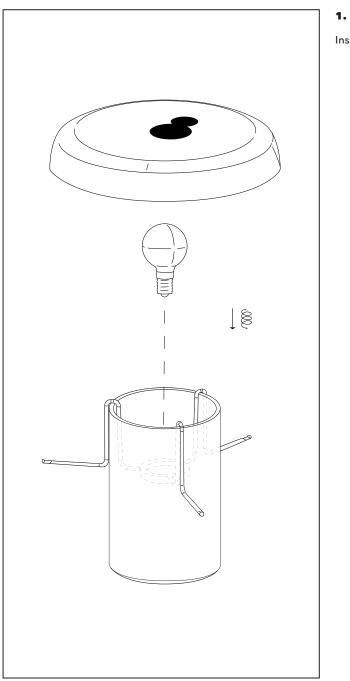

Insert E14 bulb.

## LUMINARY SPECS

| ТҮРЕ               | Table Lamp                                   |
|--------------------|----------------------------------------------|
| COLOR              | Black and white                              |
| MATERIAL           | Stoneware and fine bone china                |
| DIMENSIONS         | L27 W27 H22,5 cm<br>L10,63 W10,63 H8,86 inch |
| WEIGHT             | 1,1 kg                                       |
| SWITCH             | Yes                                          |
| DIMMABLE           | No                                           |
| BULB TYPE          | E14                                          |
| LIGHTBULB INLCUDED | No                                           |
| MAXIMUM VOLTAGE    | 240 Volt