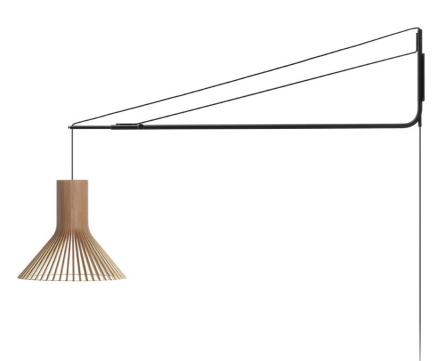

#### Varsi 1000 suspension arm

Adjustable suspension arm that enables the use of the already classic Secto Design pendants in a new and creative way. With the wall mounted suspension arm the pendants Secto, Secto Small, Octo, Octo Small, Victo, Puncto and Kontro can be placed in a space where ceiling suspension is not an option.

#### Product details

| Material       | Structure painted steel                                                               |
|----------------|---------------------------------------------------------------------------------------|
| Sizes          | Height 41 cm                                                                          |
|                | Length 130–230 cm, adjustable                                                         |
|                | Weight 3,5 kg (without the pendant)                                                   |
|                | Rotation 180 degrees                                                                  |
|                | Package 139 × 46 × 9 cm, 5 kg                                                         |
| DALI           | Depends on the pendant lamp                                                           |
| Cable          | 8 m, black or white. Comes with a plug and switch.                                    |
| Classification | Ingress Protection IP20                                                               |
|                | IEC Protection Class II                                                               |
|                | CE marking                                                                            |
| Installation   | The desired hanging height of the pendant is adjusted by tightening the two screws on |
|                | the arm.                                                                              |
| Maintenance    | Wipe dust regularly. To remove fresh stains wipe with a slightly moist cloth.         |