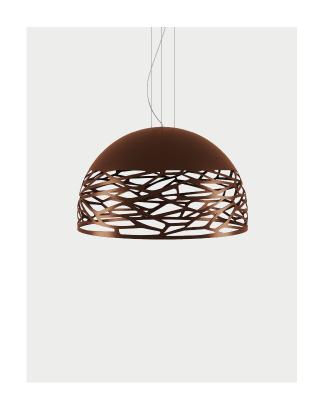

## Kelly, design by Andrea Tosetto, 2015

Suspension

Seductive beauty with a bold personality thanks to the strong and precise laser cuts, which lighten the metal of the lampshade and create an intriguing play of light and shadow. Kelly is a multifaceted family of suspension and wall lamps that stand out with elegance in any living space thanks to the variety of available forms and finishes.

# Kelly Large Dome 80, design by Andrea Tosetto, 2015