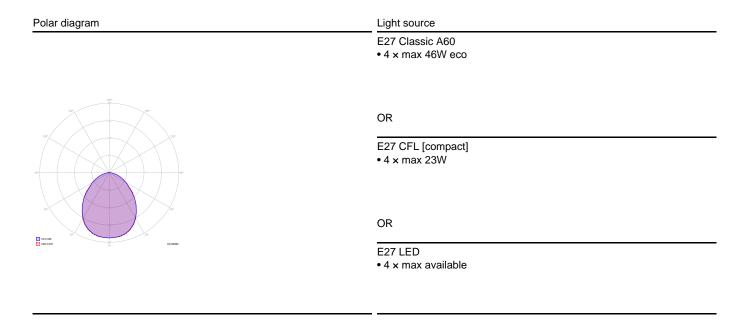

| Kelly Large Dome 80                               |                        | Light source                         | Frame: Metal     | Diffuser: Glass | Code               |
|---------------------------------------------------|------------------------|--------------------------------------|------------------|-----------------|--------------------|
|                                                   | 0                      | E27 Classic A60 • 4 × max 46W eco    | Coppery Bronze   | Glossy White    | 141010             |
| Ø 17.5 cm<br>Ø 6.88"<br>Max 500 cm<br>Max 196.85" |                        | OR E27 CFL [compact] • 4 × max 23W   | Matte White 9010 | Glossy White    | 141001             |
| 48 cm 18.89"                                      |                        | OR<br>E27 LED<br>• 4 × max available | Matte Black 9005 | Glossy White    | 141017             |
|                                                   |                        |                                      | Matte Champagne  | Glossy White    | 141021             |
| Net weight: 11.00 kg                              | Gross weight: 22.00 kg | Parcels: N°1 Volume: 0.53            | 0 m³             | Dim ⊘ C€ Enem   | gy Saving 🕲 📧 IP20 |