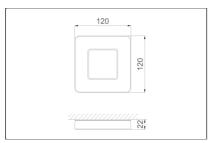

#### Description:

**Description:**Square, extra slim emergency luminaire. The frame, manufactured in aluminium, in addition to the heat sink is the support for the electronic system, the batteries and the optical group. The combined use of specific lenses and reflectors ensure optimum performance in open area lighting and escape routes. Suitable for ceiling mounting. Consists of a LED technology light source that is switched on if the mains power fails. An internal microprocessor checks the status of the device and periodically performs tests of functionality and autonomy and informs of the status, using an optical device on the middle of the reflector. The tests can be requested manually by means of an Control order when consected to the mains. ON Remote Control order when connected to the mains.

#### Finishes:

Ziner application: IP43 Optical group: Open area Colour: White

Voltage: 220-230V 50/60Hz