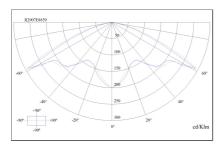

# Finishes:

Colour: White Optical group: Open area IP43 IK04 Voltage: 220-230V 50/60Hz

**Photometry:** Luminious flux in emrgency (Im):360

<sup>\*\*</sup>Daisalux reserves the right to change, update or remove the information contained in this document without prior warning. The selected finishes may not coincide with the displayed images.