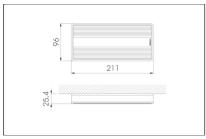

# NAOS N8 A

Code: NAJ0300000



Naos (Ant,B)



Naos



### Description:

Description:

Rectangular emergency luminaire with rounded edges made of synthetic material. LiFePO4 batteries with electronics to control charging according to temperature, and independent voltage control for each module. The use of MCRLED micro-structured flat diffusers ensures optimum light performance in a wide range of ceiling and wall installation heights. It has a LED light source that turns on during a mains failure. An internal microprocessor checks the status of the device and periodically performs functionality and autonomy tests and reports the status using the two LED indicator lights that it includes. The tests can be requested manually by means of an ON Remote Control order when connected to the mains. Control order when connected to the mains.

#