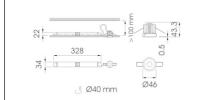

# IZAR N30 A

Code: IZJ0100000

Izar PF44

### **Description:**

Luminaire formed by three independent modules: optical group, electronic system and batteries. Two lens options: escape route and open area. The "escape route" optical group allows a greater placement inter-distance in places such as corridors, achieving adequate lighting in evacuation routes. Luminaire using LED technology, Ø 46mm. Suitable for flush mounting on suspended ceiling. Provides LED light source that illuminates on power failure. An internal microprocessor checks the status of the device and periodically performs functionality and autonomy tests and reports the status using the two LED indicator lights that it includes. The tests can be requested manually by means of an ON Remote Control order when connected to the mains.

## Characteristics:

Format: Izar PF44 Operation: Non-maintained LED AutoTest Duration (h): 1 Emergency lamp: MHBLED Charging indicator: LED Protection rating: IP 43/20; IK04 Electrical insulation: Type II Test device: AutoTest Remote control connection: Yes Battery type: LiFePO4