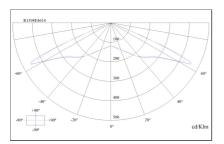

### Photometry:

Luminious flux in emrgency (Im):200

\*\*Daisalux reserves the right to change, update or remove the information contained in this document without prior warning. The selected finishes may not coincide with the displayed images.