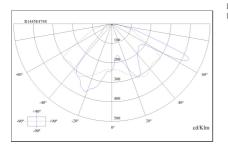

#### Photometry:

Luminious flux in emrgency (lm):200 Luminious flux with supply (lm):120

\*\*Daisalux reserves the right to change, update or remove the information contained in this document without prior warning. The selected finishes may not coincide with the displayed images.