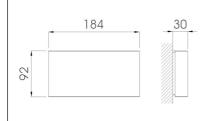

## Characteristics:

Format: Block Operation: Maintained LED AutoTest Duration (h): 1 Emergency lamp: MHBLED Charging indicator: LED Mains lamp: MHBLED Protection rating: IP43 IK04 Electrical insulation: Type II Test device: AutoTest Remote control connection: Yes Battery type: NiMH