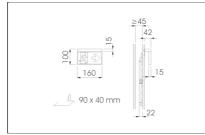

### VIRSC1608-P (RTD0928)

VIRSC1608-P

Characteristics: Format: VIRSC1608-P Operation: Maintained LED AutoTest Duration (h): 1 Light source: ILMLED Protection rating: IP20 IK04

Finishes: Signs: RTD0928 (Right Exit) Colour: Silver grey Voltage: 220-230V 50/60Hz