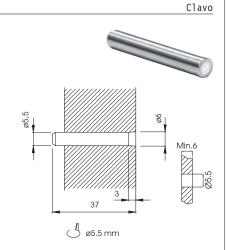

# Clavo-MD ø6 mm

KE Clavo-MD

KE Clavo

# Clavo

Suitable for installation on (hard) materials such as stone, block, brick...