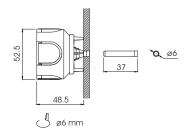

# Accessories

| Product reference | Description                    | € |
|-------------------|--------------------------------|---|
| KE Clavo-MD       | Clavo-MD recessed mounting box |   |
| KE Clavo          | Clavo recessed mounting box    |   |