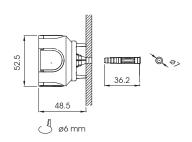

# Accessories

| Product reference | Description                    | € |
|-------------------|--------------------------------|---|
| KE Clavo-MD       | Clavo-MD recessed mounting box |   |
| KE Clavo          | Clavo recessed mounting box    |   |