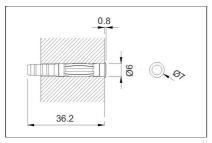

### Description:

Very small flat-fitting unit comprising a cylindrical stainless steel body and a polycarbonate diffuser that picks up the LED colour. 24 V AC/DC power supply. LED diode light source. It includes accessories to enable operation only when connected to the mains power supply (TL safety transformer) or with the mains power on or off (PBL equipment). Beacon indicated for use in hard materials (stone, block, brick.). Supplied with a 1.5 m cable.

## **Characteristics:**

Format: Clavo-MD Operation: Luminaire Mains lamp: White LED Protection rating: IP64 IK07

Duration (h): 0

Diffuser: Opal Voltage: 24 V AC/DC

**Photometry:** Luminious flux in emrgency (lm):1 Luminious flux with supply (lm):1