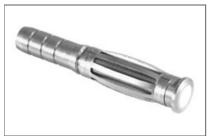

### Description:

Very small flat-fitting unit comprising a cylindrical stainless steel body and a polycarbonate diffuser that picks up the LED colour. 24 V AC/DC power supply. LED diode light source. It includes accessories to enable operation only when connected to the mains power supply (TL safety transformer) or with the mains power on or off (PBL equipment). Beacon indicated for use in hard materials (stone, block, brick.). Supplied with a 1.5 m cable.