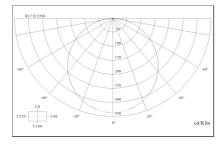

## **Characteristics:**

Format: Clavo-MD Operation: Luminaire Mains lamp: White LED Protection rating: IP64 IK07

Duration (h): 0

Diffuser: Opal Voltage: 24 V AC/DC

**Photometry:** Luminious flux in emrgency (lm):1 Luminious flux with supply (lm):1