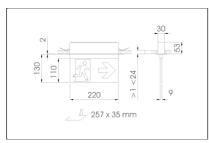

## Description:

Description:
Signalling and evacuation luminaires. Consists of an aluminium section and a signalling plate 220x110 mm, composed of two sheets manufactured in thermomoulded PETG with digitally printed sign and diffuser film. The profile that houses the battery and electronic circuit is recessed in the suspended ceiling and secured with a screw-mounting system. Luminance of 500 cd/m² in contrast white, with or without mains supply. Indoor IP65. They supply permanent lighting or signalling using LED technology. An internal microprocessor checks the status of the device and periodically performs functionality and autonomy tests and reports the status using the two LED indicator lights that it includes. The tests can be requested manually by means of an ON Remote Control order when connected to the mains.