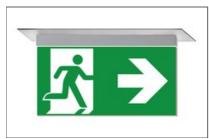

## Description:

Description:
Signalling and evacuation luminaires. Consists of an aluminium section and a signalling plate 220x110 mm, composed of two sheets manufactured in thermomoulded PETG with digitally printed sign and diffuser film. The profile that houses the battery and electronic circuit is recessed in the suspended ceiling and secured with a screw-mounting system. Luminance of 500 cd/m² in contrast white, with or without mains supply. Indoor IP65. They supply permanent lighting or signalling using LED technology. An internal microprocessor checks the status of the device and periodically performs functionality and autonomy tests and reports the status using the two LED indicator lights that it includes. The tests can be requested manually by means of an ON Remote Control order when connected to the mains.

Battery type: NiMH

**Finishes:** Number of signs: 2 Signs Signs: RTD1628 (Right Exit) EU

Colour: Silver grey Voltage: 220-230V 50/60Hz

<sup>\*\*</sup>Daisalux reserves the right to change, update or remove the information contained in this document without prior warning. The selected finishes may not coincide with the displayed images.