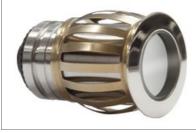

### Description:

**Description:** Small beacon luminaire with a 16 mm diameter and with a spring attachment. Body and embellisher manufactured in polished stainless steel AISI 316L. Diffuser in tempered glass. Suitable for installation in aggressive environments with increment weather. Provided with a 1.5 metre connection cable. 24 V AC/DC power supply. Lights up by LEDs. It includes accessories to enable operation only when connected to the mains power supply (TL safety transformer) or with the mains power on or off (PBL equipment).