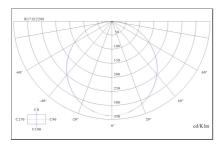

### Characteristics:

Format: Leda-MC Operation: Luminaire Mains lamp: Cool white LED Protection rating: IP65 IK07 Duration (h): 0

Finishes: LEDA wire: AS wire

Photometry: Luminious flux in emrgency (Im):2.4 Luminious flux with supply (Im):2.4