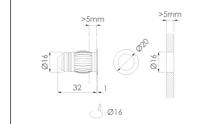

### Description:

**Description:** Small beacon luminaire with a 16 mm diameter and with a spring attachment. Body and embellisher manufactured in polished stainless steel AISI 316L. Diffuser in tempered glass. Suitable for installation in aggressive environments with increment weather. Provided with a 1.5 metre connection cable. 24 V AC/DC power supply. Lights up by LEDs. It includes accessories to enable operation only when connected to the mains power supply (TL safety transformer) or with the mains power on or off (PBL equipment).