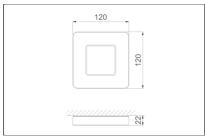

## **Characteristics:**

Format: Ziner CC Operation: Non-maintained LED AutoTest

Duration (h): 1 Emergency lamp: MHBLED

Charging indicator: LED Protection rating: IP43 IK04 Electrical insulation: Type II Test device: AutoTest Remote control connection: Yes Battery type: LiFePO4

### Finishes:

Ziner application: IP43 Optical group: Escape route Colour: White

Voltage: 220-230V 50/60Hz