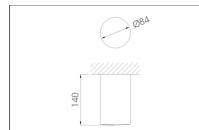

# **Characteristics:**

Format: Lens Operation: Non-maintained LED AutoTest Duration (h): 1 Installation height (m): 2.5 to 4 Emergency lamp: MHBLED Charging indicator: LED Protection rating: Electrical insulation: Type II Test device: AutoTest Remote control connection: Yes Battery type: NiMH

### Finishes:

Format: Ceiling-mounted. IP40 IK04 Colour: White Voltage: 220-230V 50/60Hz

Photometry: Luminious flux in emrgency (Im):200

\*\*Daisalux reserves the right to change, update or remove the information contained in this document without prior warning. The selected finishes may not coincide with the displayed images.