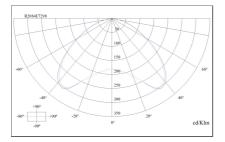

### Finishes:

Format: Ceiling-mounted. IP40 IK04 Colour: White Voltage: 220-230V 50/60Hz

Photometry: Luminious flux in emrgency (Im):200

\*\*Daisalux reserves the right to change, update or remove the information contained in this document without prior warning. The selected finishes may not coincide with the displayed images.