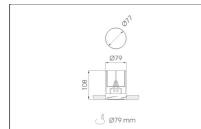

## **Characteristics:**

Format: Lens Operation: Non-maintained LED AutoTest Duration (h): 1 Installation height (m): 2.5 to 4 Emergency lamp: MHBLED Charging indicator: LED Protection rating: Electrical insulation: Type II Test device: AutoTest Remote control connection: Yes Battery type: NiMH

#### Finishes:

Format: Flush-mounted without trim. IP43/20; IK04 Colour: White Voltage: 220-230V 50/60Hz

Photometry: Luminious flux in emrgency (Im):200

\*\*Daisalux reserves the right to change, update or remove the information contained in this document without prior warning. The selected finishes may not coincide with the displayed images.