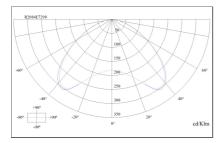

#### Finishes:

Format: Flush-mounted without trim. IP43/20; IK04 Colour: White Voltage: 220-230V 50/60Hz

Photometry: Luminious flux in emrgency (Im):200

\*\*Daisalux reserves the right to change, update or remove the information contained in this document without prior warning. The selected finishes may not coincide with the displayed images.