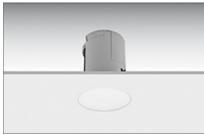

# LENS N30 A (SEN)

Code: XNJ0220000

Lens (SEN) CC

Lens (SEN) CC

#### Finishes:

Format: Flush-mounted without trim. IP43/20; IK04 Colour: White Voltage: 220-230V 50/60Hz

Photometry: Luminious flux in emrgency (Im):200

\*\*Daisalux reserves the right to change, update or remove the information contained in this document without prior warning. The selected finishes may not coincide with the displayed images.