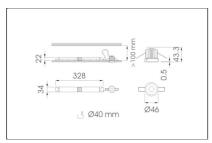

# IZAR N30 A (EVC)

Code: IZJ0101000

Izar (EVC)

Izar PF44

Luminaire formed by three independent modules: optical group, electronic system and batteries. Two lens options: escape route and open area. The "escape route" optical group allows a greater placement inter-distance in places such as corridors, achieving adequate lighting in evacuation routes. Luminaire using LED technology, Ø 46mm. Suitable for flush mounting on suspended ceiling. Provides LED light source that illuminates on power failure. An internal microprocessor checks the status of the device and periodically performs functionality and autonomy tests and reports the status using the two LED indicator lights that it includes. The tests can be requested manually by means of an ON Remote Control order when connected to the mains.

## **Characteristics:**

Format: Izar PF44 Operation: Non-maintained LED AutoTest

Duration (h): 1 Emergency lamp: MHBLED

Charging indicator: LED
Protection rating: IP 43/20; IK04
Electrical insulation: Type II
Test device: AutoTest Remote control connection: Yes Battery type: LiFePO4