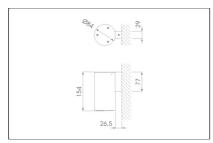

## **Characteristics:**

Format: Lens Operation: Non-maintained LED AutoTest

Duration (h): 1
Installation height (m): 2.5 to 4
Emergency lamp: MHBLED
Charging indicator: LED
Protection rating: Electrical insulation: Type II Test device: AutoTest Remote control connection: Yes Battery type: NiMH

## Finishes:

Format: Wall-mounted AEX. IP65 IK04

Colour: Stainless Voltage: 220-230V 50/60Hz

Photometry: Luminious flux in emrgency (Im):200

<sup>\*\*</sup>Daisalux reserves the right to change, update or remove the information contained in this document without prior warning. The selected finishes may not coincide with the displayed images.