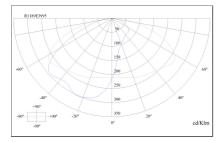

## Finishes:

Format: Wall-mounted AEX. IP65 IK04

Colour: Stainless Voltage: 220-230V 50/60Hz

Photometry: Luminious flux in emrgency (Im):200

<sup>\*\*</sup>Daisalux reserves the right to change, update or remove the information contained in this document without prior warning. The selected finishes may not coincide with the displayed images.