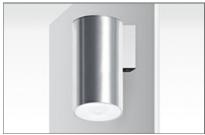

#### Description:

Self-contained LED emergency luminaire. Cylindrical body and polycarbonate diffuser. Provides LED light source that illuminates on power failure. An internal microprocessor checks the status of the device and periodically performs functionality and autonomy tests and reports the status using the two LED indicator lights that it includes. The tests can be requested manually by means of an ON Remote Control order when connected to the mains.

## Finishes:

Format: Wall-mounted AEX. IP65 IK04

Colour: Stainless Voltage: 220-230V 50/60Hz

Photometry: Luminious flux in emrgency (Im):200

<sup>\*\*</sup>Daisalux reserves the right to change, update or remove the information contained in this document without prior warning. The selected finishes may not coincide with the displayed images.