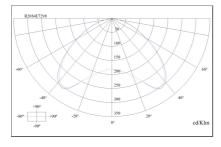

### Finishes:

Format: Suspended. IP40 IK04 Colour: White Voltage: 220-230V 50/60Hz

Photometry: Luminious flux in emrgency (Im):200

<sup>\*\*</sup>Daisalux reserves the right to change, update or remove the information contained in this document without prior warning. The selected finishes may not coincide with the displayed images.