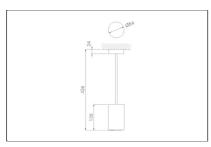

# Characteristics:

Format: Lens Operation: Non-maintained LED AutoTest

Duration (h): 1 Installation height (m): 2.5 to 4

Emergency lamp: MHBLED Charging indicator: LED Protection rating: Test device: AutoTest Remote control connection: Yes Battery type: NiMH

### Finishes:

Format: Suspended. IP40 IK04 Colour: White Voltage: 220-230V 50/60Hz

Photometry: Luminious flux in emrgency (Im):200

<sup>\*\*</sup>Daisalux reserves the right to change, update or remove the information contained in this document without prior warning. The selected finishes may not coincide with the displayed images.