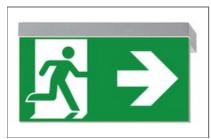

Finishes: Signs: RTD1628 (Right Exit) EU Colour: Silver grey Voltage: 220-230V 50/60Hz

\*\*Daisalux reserves the right to change, update or remove the information contained in this document without prior warning. The selected finishes may not coincide with the displayed images.