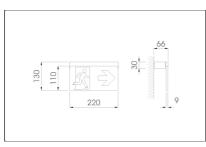

## Description:

Description:
Signalling and evacuation luminaires. Wall-mounted aluminium profile and a signalling plate 220x110 mm, composed of two sheets manufactured in thermomoulded PETG with digitally printed sign and diffuser film. Luminance of 500 cd/m² in contrast white, with or without mains supply. Indoor IP65. They supply permanent lighting or signalling using LED technology. An internal microprocessor checks the status of the device and periodically performs functionality and autonomy tests and reports the status using the two LED indicator lights that it includes. The tests can be requested manually by means of an ON Remote Control order when connected to the