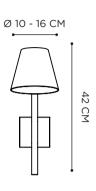

## **PARKER WALL**

## (€ 4 🛭

| REFERENCE | DESCRIPTION   | INTEGRATED LIGHT        | WATT    | K    | LM  | INPUT    | IP   | EEC |          |
|-----------|---------------|-------------------------|---------|------|-----|----------|------|-----|----------|
| PRKW      | ANTIQUE BRASS | LED                     | 3 W     | 2700 | 450 | 100-240V | / 65 | D   | <b>(</b> |
|           |               | LIGHTBULB SOCKET        |         |      |     |          |      |     |          |
| PRKW230   | ANTIQUE BRASS | GU10 (LED NOT INCLUDED) | MAX 5 V | V    |     | 230V     | 55   | A-G | <b>(</b> |