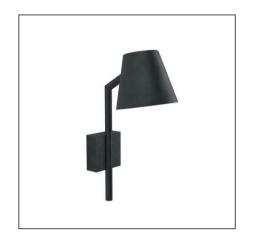

## **PARKER WALL**

## (€ 4 🛭

| REFERENCE | DESCRIPTION   | INTEGRATED LIGHT        | WATT    | K    | LM  | INPUT    | IP   | EEC |          |
|-----------|---------------|-------------------------|---------|------|-----|----------|------|-----|----------|
| PRKW      | ANTIQUE BRASS | LED                     | 3 W     | 2700 | 450 | 100-240V | / 65 | D   | <b>(</b> |
|           |               | LIGHTBULB SOCKET        |         |      |     |          |      |     |          |
| PRKW230   | ANTIQUE BRASS | GU10 (LED NOT INCLUDED) | MAX 5 V | V    |     | 230V     | 55   | A-G | <b>(</b> |