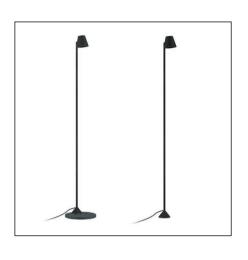

## **PARKER FLOOD & PATH**

| REFERENCE | DESCRIPTION | INTEGRATED LIGHT        | WATT    | K    | LM  | INPUT    | IP | EEC |          |
|-----------|-------------|-------------------------|---------|------|-----|----------|----|-----|----------|
| PRKF      | WITH BASE   | LED                     | 4 W     | 2700 | 700 | 100-240V | 65 | С   | <b>(</b> |
| PRKP      | WITH SPIKE  | LED                     | 4 W     | 2700 | 700 | 100-240V |    | С   | (1)      |
|           |             | LIGHTBULB SOCKET        |         |      |     |          |    |     |          |
|           |             |                         |         |      |     |          |    |     |          |
| PRKF230   | WITH BASE   | GU10 (LED NOT INCLUDED) | MAX 5 \ | V    |     | 230V     | 55 | A-G | <b>(</b> |
|           |             |                         |         |      |     |          |    |     |          |

CORD LENGTH: 5 METER LED INCLUDES 500mA DRIVER

PRKF: INCLUDES 40 CM GRANITE BASE

PRKP: INCLUDES SPIKE