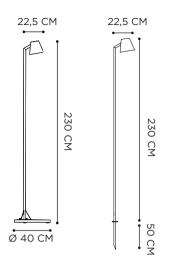

## **PARKER FLOOD & PATH**

| REFERENCE | DESCRIPTION | INTEGRATED LIGHT        | WATT    | K    | LM  | INPUT    | IP | EEC |          |
|-----------|-------------|-------------------------|---------|------|-----|----------|----|-----|----------|
| PRKF      | WITH BASE   | LED                     | 4 W     | 2700 | 700 | 100-240V | 65 | С   | <b>(</b> |
| PRKP      | WITH SPIKE  | LED                     | 4 W     | 2700 | 700 | 100-240V |    | С   | (1)      |
|           |             | LIGHTBULB SOCKET        |         |      |     |          |    |     |          |
|           |             |                         |         |      |     |          |    |     |          |
| PRKF230   | WITH BASE   | GU10 (LED NOT INCLUDED) | MAX 5 \ | V    |     | 230V     | 55 | A-G | <b>(</b> |
|           |             |                         |         |      |     |          |    |     |          |

CORD LENGTH: 5 METER LED INCLUDES 500mA DRIVER

PRKF: INCLUDES 40 CM GRANITE BASE

PRKP: INCLUDES SPIKE