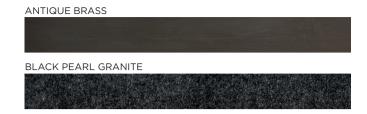

## **PARKER FLOOD & PATH**

| REFERENCE | DESCRIPTION | INTEGRATED LIGHT        | WATT    | K    | LM  | INPUT    | IP | EEC |          |
|-----------|-------------|-------------------------|---------|------|-----|----------|----|-----|----------|
| PRKF      | WITH BASE   | LED                     | 4 W     | 2700 | 700 | 100-240V | 65 | С   | <b>(</b> |
| PRKP      | WITH SPIKE  | LED                     | 4 W     | 2700 | 700 | 100-240V |    | С   | (1)      |
|           |             | LIGHTBULB SOCKET        |         |      |     |          |    |     |          |
|           |             |                         |         |      |     |          |    |     |          |
| PRKF230   | WITH BASE   | GU10 (LED NOT INCLUDED) | MAX 5 \ | V    |     | 230V     | 55 | A-G | <b>(</b> |
|           |             |                         |         |      |     |          |    |     |          |

## (€ 4 🛭

| REFERENCE | DESCRIPTION   | INTEGRATED LIGHT        | WATT    | K    | LM  | INPUT    | IP   | EEC |          |
|-----------|---------------|-------------------------|---------|------|-----|----------|------|-----|----------|
| PRKW      | ANTIQUE BRASS | LED                     | 3 W     | 2700 | 450 | 100-240V | / 65 | D   | <b>(</b> |
|           |               | LIGHTBULB SOCKET        |         |      |     |          |      |     |          |
| PRKW230   | ANTIQUE BRASS | GU10 (LED NOT INCLUDED) | MAX 5 V | V    |     | 230V     | 55   | A-G | <b>(</b> |