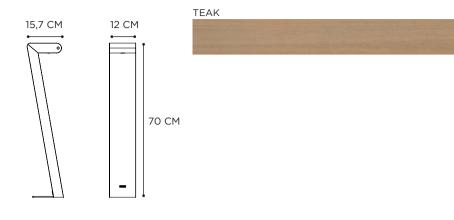

## **SEPTEM**

| REFERENCE | INTEGRATED LIGHT | WATT | K    | LM  | INPUT IP    | EEC |            |
|-----------|------------------|------|------|-----|-------------|-----|------------|
|           |                  |      |      |     |             |     |            |
| SEP070W   | LED              | 3 W  | 2700 | 450 | 100-240V 65 | С   | <b>(1)</b> |

ADJUSTABLE SPOT 10°
INCLUDES 350mA DRIVER