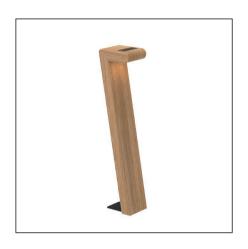

## **SEPTEM**







| REFERENCE | INTEGRATED LIGHT | WATT | K    | LM  | INPUT IP    | EEC |            |
|-----------|------------------|------|------|-----|-------------|-----|------------|
|           |                  |      |      |     |             |     |            |
| SEP070W   | LED              | 3 W  | 2700 | 450 | 100-240V 65 | С   | <b>(1)</b> |

ADJUSTABLE SPOT 10°
INCLUDES 350mA DRIVER

## **ACCESSORIES**

| LBF                                                                               | STAINLESS STEEL SPIKE: FUNGY                                                        |      |          |      |
|-----------------------------------------------------------------------------------|-------------------------------------------------------------------------------------|------|----------|