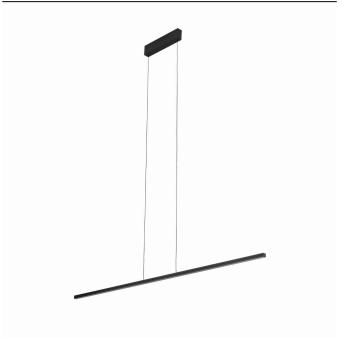

LUMINAIRE MODEL

10364

BAR LED M CATALOGUE GROUP **COUNTRY OF ORIGIN** 

**MADE IN POLAND** 

LIGHT SOURCE **LED** LIGHT SOURCES TYPE Integrated

MAXIMUM WATTAGE 24W

LAMP INCLUDES SOURCE OF LIGHT Yes ΙP **IP20** 

Interior use

LIFETIME 30000h

PACKAGE DIMENSIONS

155.5cm/10cm/10.2cm

(L/W/H)

**NET/GROSS WEIGHT** 1.07kg/1.75kg

ASSEMBLY METHOD **Direct assembly** 

LEADING/SUPPLEMENTARY COLOR Black, White

MATERIALS Painted aluminum, Painted steel, Plastic **PMMA** 

**STYLE** Modern

**ELECTRICAL SECURITY CLASS** 

**POWER SUPPLY** ~220-230V/50/60Hz

| Item No. | POWER | COLOR TEMP | LUMEN  | BEAM ANGLE | CRI | IP   | LED BRAND | DRIVER BRAND | LIFETIME | WARRANTY |  |
|----------|-------|------------|--------|------------|-----|------|-----------|--------------|----------|----------|--|
| 10364    | 24W   | 3000K      | 1150lm | 100°       | >80 | IP20 | _         | _            | 30000h   | _        |  |