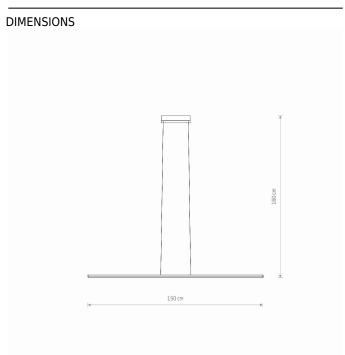

Interior use

LIFETIME 30000h

PACKAGE DIMENSIONS

155.5cm/10cm/10.2cm

(L/W/H)

**NET/GROSS WEIGHT** 1.07kg/1.75kg

ASSEMBLY METHOD **Direct assembly** 

LEADING/SUPPLEMENTARY COLOR Black, White