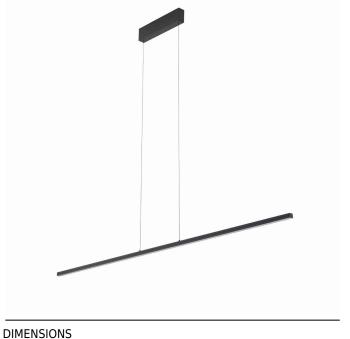

Interior use

LIFETIME 30000h

PACKAGE DIMENSIONS

125.5cm/10.3cm/10.3cm

(L/W/H)

**NET/GROSS WEIGHT** 1kg/1.57kg

ASSEMBLY METHOD **Direct assembly** 

LEADING/SUPPLEMENTARY COLOR Black, White