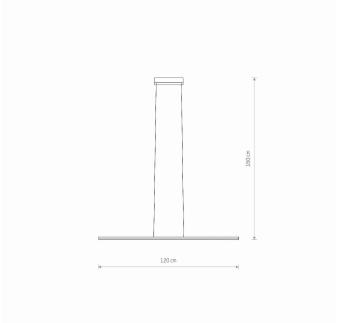

Interior use

LIFETIME 30000h

PACKAGE DIMENSIONS

125.5cm/10.3cm/10.3cm

(L/W/H)

**NET/GROSS WEIGHT** 1kg/1.57kg

ASSEMBLY METHOD **Direct assembly** 

LEADING/SUPPLEMENTARY COLOR Black, White