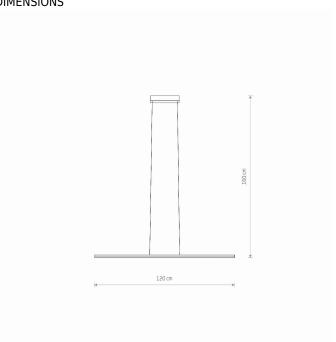

Interior use

30000h LIFETIME

PACKAGE DIMENSIONS

125.5cm/10.3cm/10.3cm

(L/W/H)

**NET/GROSS WEIGHT** 1kg/1.57kg

ASSEMBLY METHOD **Bridge** 

LEADING/SUPPLEMENTARY COLOR Black, White