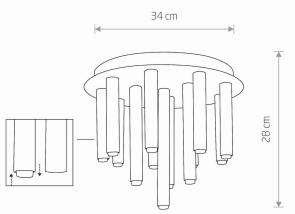

## CATALOGUE CARD

| LUMINAIRE MODEL               | STALACTITE          | CATALOGUE GROUP   |                |
|-------------------------------|---------------------|-------------------|----------------|
|                               | 9054                | COUNTRY OF ORIGIN | MADE IN POLAND |
| LIGHT SOURCE                  | G9                  |                   |                |
| LIGHT SOURCES TYPE            | Replaceable         |                   |                |
| MAXIMUM WATTAGE               | 13x10W only LED     |                   |                |
| LAMP INCLUDES SOURCE OF LIGHT | No                  |                   |                |
| NUMBER OF LIGHT SOURCES       | 13                  |                   |                |
| IP                            | IP20                |                   |                |
|                               | Interior use        |                   |                |
| ENERGY EFFICIENCY CLASS       | A++/A               |                   |                |
| ERE C E 24 🕑 🛎 🕁              |                     |                   |                |
| PACKAGE DIMENSIONS<br>(L/W/H) | 35cm/35cm/29cm      | Yest Y            |                |
| NET/GROSS WEIGHT              | 3,615kg/4,08kg      |                   |                |
| ASSEMBLY METHOD               | Bridge              |                   |                |
| LEADING/SUPPLEMENTARY COLOR   | Brass,Black         |                   |                |
| MATERIALS Solid               | brass,Painted steel |                   |                |
| STYLE                         | Modern              | DIMENSIONS        |                |
| ELECTRICAL SECURITY CLASS     | I                   |                   |                |
| POWER SUPPLY                  | ~220-230V/50/60Hz   |                   |                |
|                               |                     | ∢                 | 34 cm ►        |