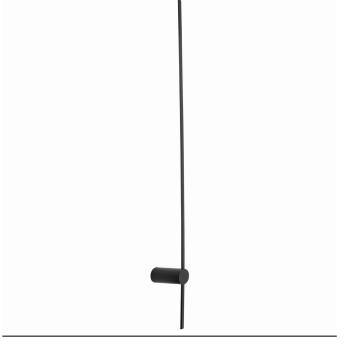

PACKAGE DIMENSIONS

123cm/16.5cm/8.5cm

(L/W/H)

**NET/GROSS WEIGHT** 0.615kg/1.01kg

ASSEMBLY METHOD **Bridge** 

LEADING/SUPPLEMENTARY COLOR Black, White

MATERIALS Painted aluminum, Painted steel, Plastic

**STYLE** Modern