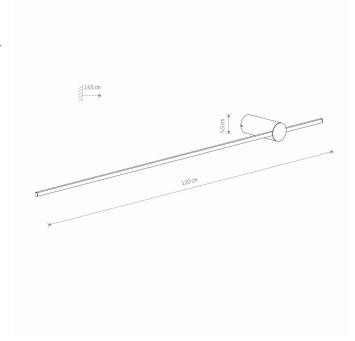

PACKAGE DIMENSIONS

123cm/16.5cm/8.5cm

(L/W/H)

**NET/GROSS WEIGHT** 0.615kg/1.01kg

ASSEMBLY METHOD **Bridge** 

LEADING/SUPPLEMENTARY COLOR Black, White

MATERIALS Painted aluminum, Painted steel, Plastic

**STYLE** Modern