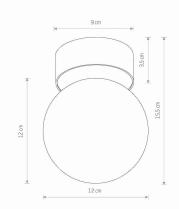

## **CATALOGUE CARD**

LUMINAIRE MODEL KIER S CATALOGUE GROUP 10623 **COUNTRY OF ORIGIN MADE IN POLAND** 

| G9          | LIGHT SOURCE                  |
|-------------|-------------------------------|
| Replaceable | LIGHT SOURCES TYPE            |
| 12W         | MAXIMUM WATTAGE               |
| No          | LAMP INCLUDES SOURCE OF LIGHT |
| 1           | NUMBER OF LIGHT SOURCES       |
| IP20        | IP                            |





PACKAGE DIMENSIONS

24cm/15cm/15cm

(L/W/H)

0.37kg/0.57kg

**NET/GROSS WEIGHT ASSEMBLY METHOD** 

**Direct assembly** 

LEADING/SUPPLEMENTARY COLOR

**Satine Gold,White** 

**MATERIALS** 

**Painted steel, Glass** 

STYLE

Classic

**ELECTRICAL SECURITY CLASS** 

**POWER SUPPLY** ~220-230V/50/60Hz



I DIMENSIONS