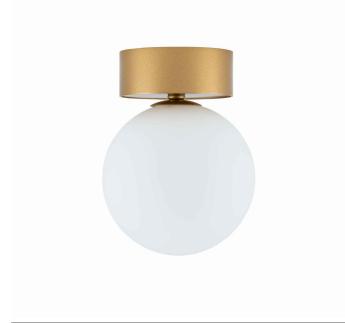

## **CATALOGUE CARD**

LUMINAIRE MODEL KIER S CATALOGUE GROUP 10623 **COUNTRY OF ORIGIN MADE IN POLAND** 

| G9          | LIGHT SOURCE                  |
|-------------|-------------------------------|
| Replaceable | LIGHT SOURCES TYPE            |
| 12W         | MAXIMUM WATTAGE               |
| No          | LAMP INCLUDES SOURCE OF LIGHT |
| 1           | NUMBER OF LIGHT SOURCES       |
| IP20        | IP                            |

PACKAGE DIMENSIONS

24cm/15cm/15cm

(L/W/H)

0.37kg/0.57kg

**NET/GROSS WEIGHT ASSEMBLY METHOD** 

**Direct assembly** 

LEADING/SUPPLEMENTARY COLOR

**Satine Gold,White** 

**MATERIALS** 

**Painted steel, Glass** 

STYLE

Classic

**ELECTRICAL SECURITY CLASS** 

**POWER SUPPLY** ~220-230V/50/60Hz

I DIMENSIONS