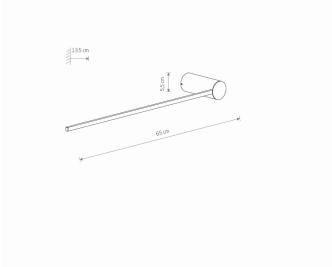

Interior use

30000h LIFETIME

PACKAGE DIMENSIONS

83.5cm/15.7cm/8.3cm

(L/W/H)

**NET/GROSS WEIGHT** 0.34kg/0.665kg

ASSEMBLY METHOD **Direct assembly** 

LEADING/SUPPLEMENTARY COLOR Black, White