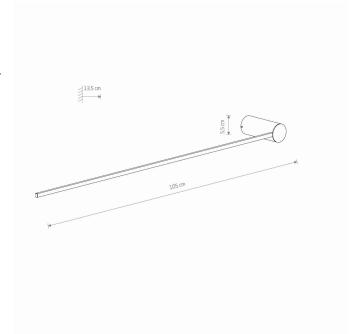

ΙP **IP20** 

Interior use

30000h LIFETIME

PACKAGE DIMENSIONS

122.5cm/16.5cm/8.2cm

(L/W/H)

**NET/GROSS WEIGHT** 0.38kg/0.83kg **ASSEMBLY METHOD Direct assembly** 

LEADING/SUPPLEMENTARY COLOR Black, White