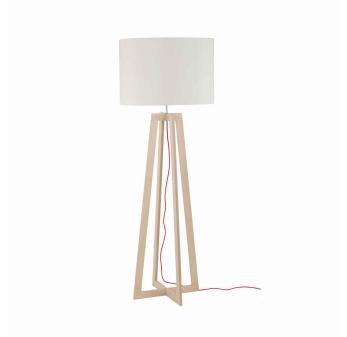

## **CATALOGUE CARD**

LUMINAIRE MODEL 6927

ACROSS CATALOGUE GROUP **COUNTRY OF ORIGIN** 

**MADE IN POLAND** 

LIGHT SOURCE **E27** LIGHT SOURCES TYPE Replaceable MAXIMUM WATTAGE 25W only LED LAMP INCLUDES SOURCE OF LIGHT No NUMBER OF LIGHT SOURCES 1 ΙP **IP20** 

Interior use

PACKAGE DIMENSIONS 36cm/36cm/137cm

(L/W/H)

**NET/GROSS WEIGHT** 4.43kg/6.87kg

ASSEMBLY METHOD Free-standing product

LEADING/SUPPLEMENTARY COLOR **Natural** wood,White

**SWITCH** Yes

**MATERIALS** Plywood, Fabric, Braided cable DIMENSIONS

**STYLE Scandinavian** 

**ELECTRICAL SECURITY CLASS** Ш

**POWER SUPPLY** ~220-230V/50/60Hz