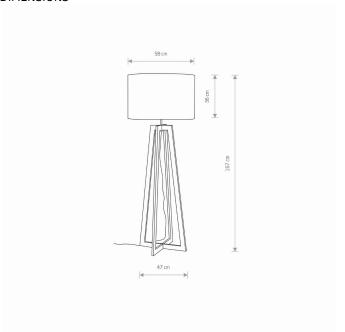

Interior use

PACKAGE DIMENSIONS 36cm/36cm/137cm

(L/W/H)

**NET/GROSS WEIGHT** 4.43kg/6.87kg

ASSEMBLY METHOD Free-standing product

LEADING/SUPPLEMENTARY COLOR **Natural** wood,White

**SWITCH** Yes

**MATERIALS** Plywood, Fabric, Braided cable DIMENSIONS