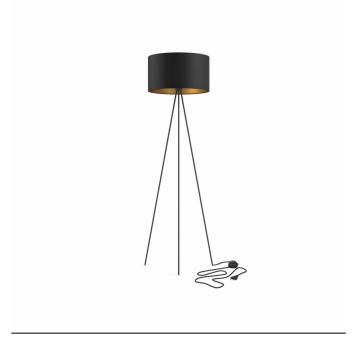

## **CATALOGUE CARD**

LUMINAIRE MODEL 7991

CADILAC CATALOGUE GROUP **COUNTRY OF ORIGIN** 

**MADE IN POLAND** 

LIGHT SOURCE **E27** LIGHT SOURCES TYPE Replaceable MAXIMUM WATTAGE 25W only LED LAMP INCLUDES SOURCE OF LIGHT No NUMBER OF LIGHT SOURCES 1 ΙP **IP20** Interior use

LEADING/SUPPLEMENTARY COLOR

PACKAGE DIMENSIONS 146cm/8cm/8cm

(L/W/H)

**NET/GROSS WEIGHT** 1.92kg/3.9kg

ASSEMBLY METHOD Free-standing product

> Black-Gold,Black

**SWITCH** Yes

**MATERIALS** Fabric, Painted steel DIMENSIONS

**STYLE** Modern

**ELECTRICAL SECURITY CLASS** Ш

**POWER SUPPLY** 220-230V/50/60Hz