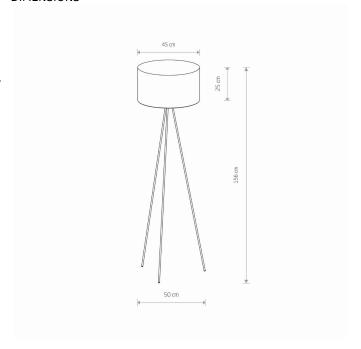

LEADING/SUPPLEMENTARY COLOR

PACKAGE DIMENSIONS 146cm/8cm/8cm

(L/W/H)

**NET/GROSS WEIGHT** 1.92kg/3.9kg

ASSEMBLY METHOD Free-standing product

> Black-Gold,Black

**SWITCH** Yes

**MATERIALS** Fabric, Painted steel DIMENSIONS