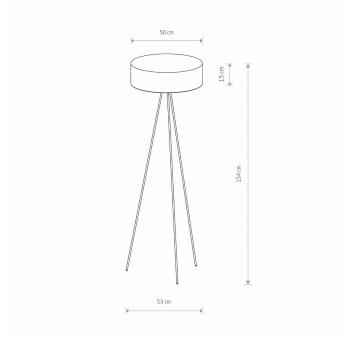

STYLE Modern

**ELECTRICAL SECURITY CLASS** П

**POWER SUPPLY** 220-230V/50/60Hz

**DIMENSIONS** 