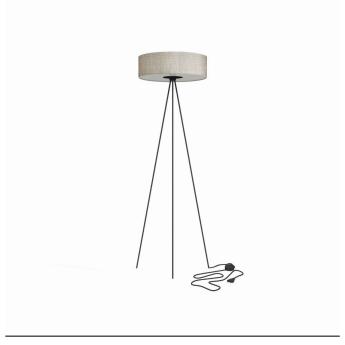

## **CATALOGUE CARD**

LUMINAIRE MODEL 8190

CADILAC CATALOGUE GROUP **COUNTRY OF ORIGIN** 

**MADE IN POLAND** 

LIGHT SOURCE **E27** LIGHT SOURCES TYPE Replaceable MAXIMUM WATTAGE 25W only LED LAMP INCLUDES SOURCE OF LIGHT No NUMBER OF LIGHT SOURCES 3 ΙP **IP20** Interior use

PACKAGE DIMENSIONS

155cm/15.5cm/15.5cm

(L/W/H)

**NET/GROSS WEIGHT** 2.3kg/5.04kg ASSEMBLY METHOD Free-standing product LEADING/SUPPLEMENTARY COLOR Gray, Black Yes **SWITCH** 

**MATERIALS Fabric, Painted steel, Plastic** 

STYLE Modern

**ELECTRICAL SECURITY CLASS** П

**POWER SUPPLY** 220-230V/50/60Hz

**DIMENSIONS** 