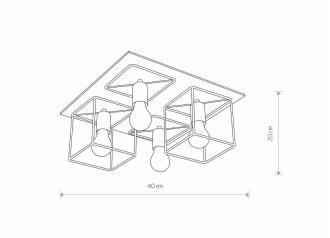

ΙP **IP20** 

Interior use

PACKAGE DIMENSIONS

44cm/44cm/25cm

(L/W/H)

**NET/GROSS WEIGHT** 2.27kg/2.78kg

**Bridge** ASSEMBLY METHOD

LEADING/SUPPLEMENTARY COLOR **Dark** 

wood,Black

**MATERIALS Plywood, Painted steel** 

STYLE

**ELECTRICAL SECURITY CLASS** 

**POWER SUPPLY** ~220-230V/50/60Hz

**Modern** DIMENSIONS

5903139904490