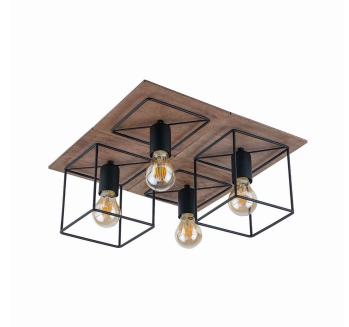

## **CATALOGUE CARD**

LUMINAIRE MODEL COBA ANTIQUE CATALOGUE GROUP

**COUNTRY OF ORIGIN** 9044

**MADE IN POLAND** 

LIGHT SOURCE **E27** 

LIGHT SOURCES TYPE Replaceable

MAXIMUM WATTAGE 25W only LED

LAMP INCLUDES SOURCE OF LIGHT No NUMBER OF LIGHT SOURCES 4

ΙP **IP20** 

Interior use

PACKAGE DIMENSIONS

44cm/44cm/25cm

(L/W/H)

**NET/GROSS WEIGHT** 2.27kg/2.78kg

**Bridge** ASSEMBLY METHOD

LEADING/SUPPLEMENTARY COLOR **Dark** 

wood,Black

**MATERIALS Plywood, Painted steel** 

STYLE

**ELECTRICAL SECURITY CLASS** 

**POWER SUPPLY** ~220-230V/50/60Hz

**Modern** DIMENSIONS

5903139904490