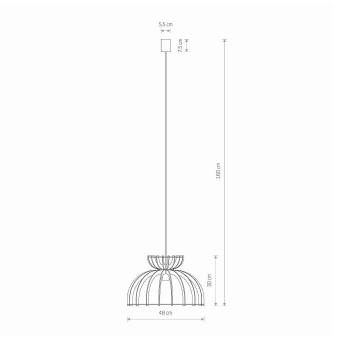

ENIC € EK ( ♣ 🛣 🖒

PACKAGE DIMENSIONS 49cm/49cm/32cm

(L/W/H)

**NET/GROSS WEIGHT** 1.05kg/2.12kg ASSEMBLY METHOD **Direct assembly** 

LEADING/SUPPLEMENTARY COLOR **Black** MATERIALS Plywood, Painted steel, Braided cable