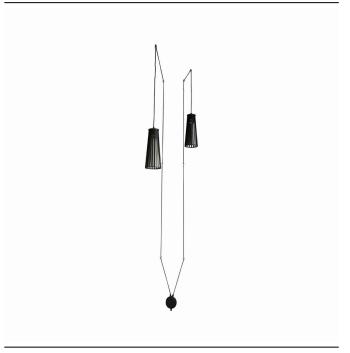

## **CATALOGUE CARD**

LUMINAIRE MODEL DOVER 9263

CATALOGUE GROUP

**MADE IN POLAND** 

LIGHT SOURCE **GU10** LIGHT SOURCES TYPE Replaceable MAXIMUM WATTAGE 10W only LED LAMP INCLUDES SOURCE OF LIGHT No NUMBER OF LIGHT SOURCES 2 ΙP **IP20** 

Interior use



40cm/20cm/19cm

(L/W/H)

**NET/GROSS WEIGHT** 1.36kg/1.68kg ASSEMBLY METHOD **Bridge + conductor with plug** LEADING/SUPPLEMENTARY COLOR Black, Brass Yes **SWITCH** 

**MATERIALS** Plywood, Braided cable, Painted steel

**STYLE** Scandinavian **ELECTRICAL SECURITY CLASS** 

**POWER SUPPLY** ~220-230V/50/60Hz



**COUNTRY OF ORIGIN** 



## **DIMENSIONS**