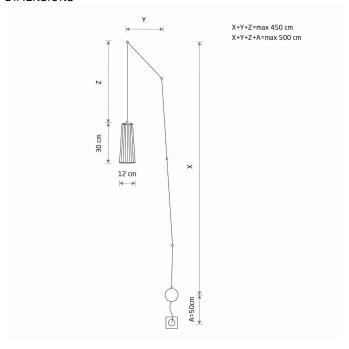

## **CATALOGUE CARD**

LUMINAIRE MODEL DOVER 9263

CATALOGUE GROUP

**MADE IN POLAND** 

LIGHT SOURCE **GU10** LIGHT SOURCES TYPE Replaceable MAXIMUM WATTAGE 10W only LED LAMP INCLUDES SOURCE OF LIGHT No NUMBER OF LIGHT SOURCES 2 ΙP **IP20** 

Interior use



40cm/20cm/19cm

(L/W/H)

**NET/GROSS WEIGHT** 1.36kg/1.68kg ASSEMBLY METHOD **Bridge + conductor with plug** LEADING/SUPPLEMENTARY COLOR Black, Brass Yes **SWITCH** 

**MATERIALS** Plywood, Braided cable, Painted steel

**STYLE** Scandinavian **ELECTRICAL SECURITY CLASS** 

**POWER SUPPLY** ~220-230V/50/60Hz



**COUNTRY OF ORIGIN** 



## **DIMENSIONS**