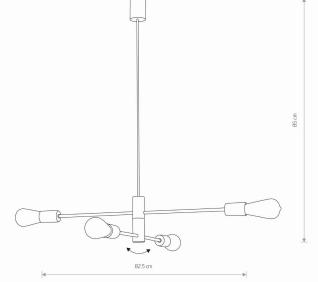

## **CATALOGUE CARD**

| LUMINAIRE MODEL               | ROTOR<br>7935          | CATALOGUE GROUP<br>COUNTRY OF ORIGIN | –<br>MADE IN POLAND |
|-------------------------------|------------------------|--------------------------------------|---------------------|
| LIGHT SOURCE                  | E27                    |                                      |                     |
| LIGHT SOURCES TYPE            | Replaceable            |                                      |                     |
| MAXIMUM WATTAGE               | 25W only LED           |                                      |                     |
| LAMP INCLUDES SOURCE OF LIGHT | No                     | -                                    |                     |
| NUMBER OF LIGHT SOURCES       | 4                      |                                      |                     |
| IP                            | IP20                   |                                      |                     |
|                               | Interior use           |                                      |                     |
| ERECEVENES E Constructions    | 86cm/19cm/6cm          |                                      |                     |
| NET/GROSS WEIGHT              | 1,26kg/1,49kg          |                                      |                     |
| ASSEMBLY METHOD               | <b>Direct assembly</b> |                                      |                     |
| LEADING/SUPPLEMENTARY COLOR   | Black,Gold             |                                      |                     |
| MATERIALS                     | Painted steel          |                                      |                     |
| STYLE                         | Modern                 |                                      |                     |
| POWER SUPPLY                  | 220-230V/50/60Hz       | DIMENSIONS                           |                     |
|                               |                        |                                      | Ā                   |