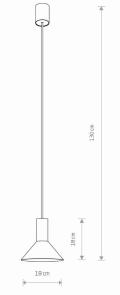

## **CATALOGUE CARD**

| LUMINAIRE MODEL               | HERMANOS A           | CATALOGUE GROUP   | _              |
|-------------------------------|----------------------|-------------------|----------------|
|                               | 8105                 | COUNTRY OF ORIGIN | MADE IN POLAND |
| LIGHT SOURCE                  | GU10                 |                   |                |
| LIGHT SOURCES TYPE            | Replaceable          |                   |                |
| MAXIMUM WATTAGE               | 10W only LED         |                   |                |
| LAMP INCLUDES SOURCE OF LIGHT | No                   |                   |                |
| NUMBER OF LIGHT SOURCES       | 1                    |                   |                |
| IP                            | IP20                 |                   |                |
| ERE C E RE 🕑 🕱 🗐              | -)                   |                   |                |
| PACKAGE DIMENSIONS<br>(L/W/H) | 21cm/21cm/22cm       |                   |                |
| NET/GROSS WEIGHT              | 0.63kg/0.92kg        |                   |                |
| ASSEMBLY METHOD               | Bridge               |                   | 1              |
| LEADING/SUPPLEMENTARY COLOR   | Black                |                   |                |
| MATERIALS                     | <b>Painted steel</b> | 4                 |                |
| STYLE                         | Modern               |                   |                |
| ELECTRICAL SECURITY CLASS     | I                    |                   |                |
| POWER SUPPLY                  | 220-230V/50/60Hz     | DIMENSIONS        |                |
|                               |                      |                   |                |