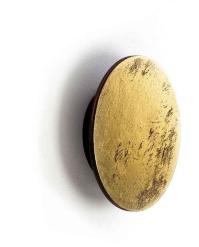

LEADING/SUPPLEMENTARY COLOR Gold, Black

**MATERIALS Plywood, Painted steel** 

**STYLE** Modern

**ELECTRICAL SECURITY CLASS** 

**POWER SUPPLY** ~220-230V/50/60Hz

| υ | IIVIE | INS | SIU | IN: |
|---|-------|-----|-----|-----|
|   |       |     |     |     |
|   |       |     |     |     |