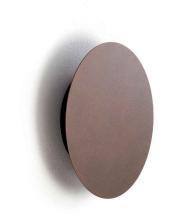

LEADING/SUPPLEMENTARY COLOR Satine

Chocolate, Blac

**MATERIALS Painted steel** 

**STYLE** Modern

**POWER SUPPLY** ~220-230V/50/60Hz

**ELECTRICAL SECURITY CLASS** 

| ) | I | M | ΙE | N | S | 10 | N | S |
|---|---|---|----|---|---|----|---|---|
|   |   |   |    |   |   |    |   |   |

Interior use

LIFETIME 30000h

THIS PRODUCT 10315 CONTAINS A LIGHT SOURCE COB 12V 480 2835 IP20 WARM OF **ENERGY EFFICIENCY CLASS: F** 

PACKAGE DIMENSIONS (L/W/H)

15.5cm/15.5cm/3.5cm

**NET/GROSS WEIGHT** 0.3kg/0.36kg ASSEMBLY METHOD **Direct assembly** 